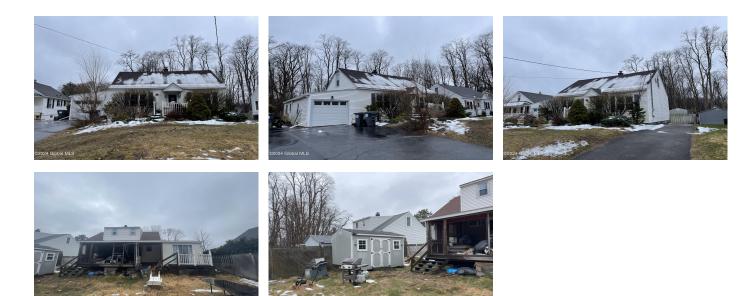

## MLS# - 202414163 - Price: \$162,900

1161 Highbridge Road, Schenectady, NY

**Description:** MULTIPLE OFFERS HAVE BEEN RECEIVED IN WRITING, HIGHEST AND BEST OFFER DUE MONDAY APRIL 15 BY 5PM. Come and make this home your own, two driveways for plenty of off-street parking. Large backyard with shed could be a great entertaining space. Large back porch/screen room overlooking the backyard.

Acres: 0.22 Property Type: Residential School District: Mohonasen Sewer: Septic Tank Property Style: Cape Cod Exterior Features: Gas Grill Parking Spaces: 4

Below Ground Square Feet: 850 Town: Rotterdam Bedrooms: 4 Estimated Taxes: \$6,813 Heat: Baseboard, Hot Water, Oil Basement: Full County: Schenectady Zoning: Single Residence

Bathrooms: 1 Full Water: Public Garage: 4 Exterior: Vinyl Siding Cooling: None

**Daniel Davies** NYS Licensed Real Estate Broker GRI, ABR, RSPS,SRS,C2EX (518) 656-9068 dan@daviesrealty.net