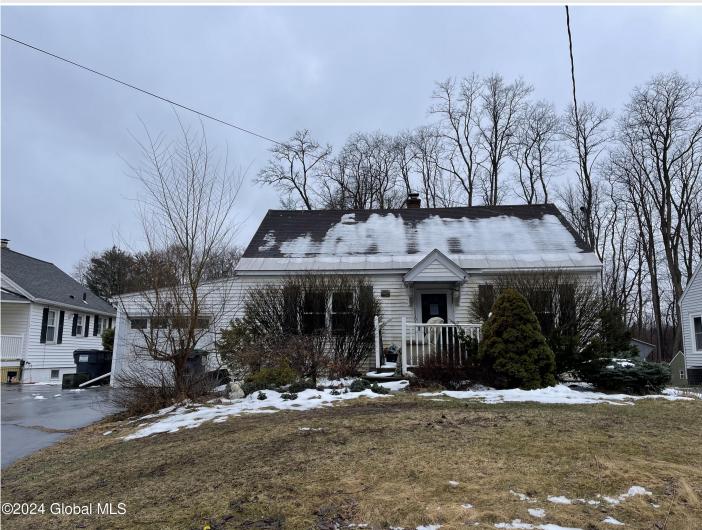

## MLS# - 202414163 - Price: \$162,900

1161 Highbridge Road, Schenectady, NY

**Description:** MULTIPLE OFFERS HAVE BEEN RECEIVED IN WRITING, HIGHEST AND BEST OFFER DUE MONDAY APRIL 15 BY 5PM. Come and make this home your own, two driveways for plenty of off-street parking. Large backyard with shed could be a great entertaining space. Large back porch/screen room overlooking the backyard.

Acres: 0.22 Property Type: Residential School District: Mohonasen Sewer: Septic Tank Property Style: Cape Cod Exterior Features: Gas Grill Parking Spaces: 4

Below Ground Square Feet: 850 Town: Rotterdam Bedrooms: 4 Estimated Taxes: \$6,813 Heat: Baseboard, Hot Water, Oil Basement: Full County: Schenectady Zoning: Single Residence

Bathrooms: 1 Full Water: Public Garage: 4 Exterior: Vinyl Siding Cooling: None

**Daniel Davies** NYS Licensed Real Estate Broker GRI, ABR, RSPS,SRS,C2EX (518) 656-9068 dan@daviesrealty.net