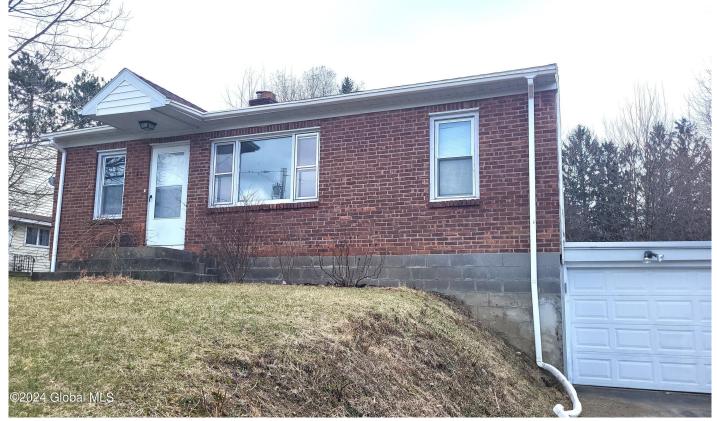

## MLS# - 202414161 - Price: \$249,900

20 Orchard Road, Castleton On Hudson, NY

**Description:** This picturesque ranch has been lovingly updated, and it's as cute as a button! Step inside to discover a beautifully renovated space that will make you fall in love at first sight. Looking for extra living space? Look no further than the basement, which holds incredible potential. Whether you envision a home office, a playroom for the kids, or a home gym, this space is a blank canvas just waiting for your personal touch.

Acres: 0.32 Bedrooms: 2 Estimated Taxes: \$5,277 Heat: Hot Water Basement: Full, Interior Entry County: Rensselaer Town: Schodack Bathrooms: 1 Full Water: Public Garage: 1 Exterior: Brick, Vinyl Siding Cooling: None Property Type: Residential School District: Schodack Sewer: Septic Tank Property Style: Ranch Exterior Features: Lighting Parking Spaces: 2