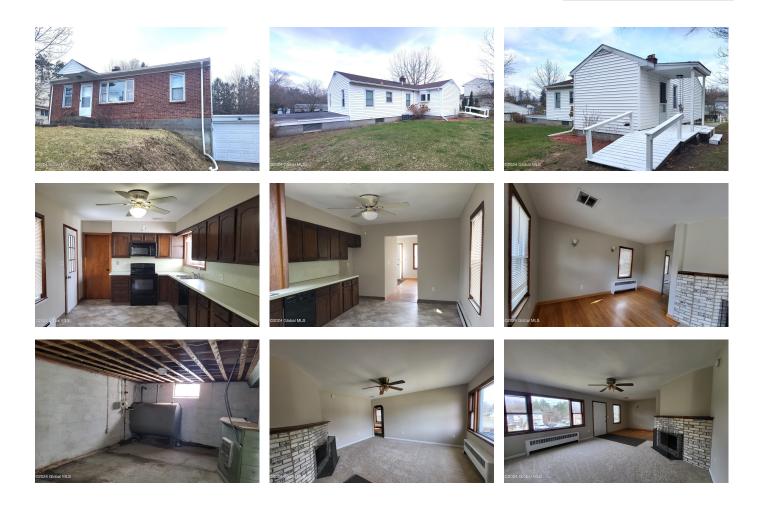

## MLS# - 202414161 - Price: \$249,900

20 Orchard Road, Castleton On Hudson, NY

**Description:** This picturesque ranch has been lovingly updated, and it's as cute as a button! Step inside to discover a beautifully renovated space that will make you fall in love at first sight. Looking for extra living space? Look no further than the basement, which holds incredible potential. Whether you envision a home office, a playroom for the kids, or a home gym, this space is a blank canvas just waiting for your personal touch.

Acres: 0.32 Bedrooms: 2 Estimated Taxes: \$5,277 Heat: Hot Water Basement: Full, Interior Entry County: Rensselaer Town: Schodack Bathrooms: 1 Full Water: Public Garage: 1 Exterior: Brick, Vinyl Siding Cooling: None Property Type: Residential School District: Schodack Sewer: Septic Tank Property Style: Ranch Exterior Features: Lighting Parking Spaces: 2