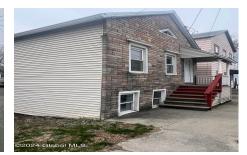

MLS# - 202414160 - Price: \$170,000

110 2nd Avenue, Rensselaer, NY

**Description:** Completely renovated home. New roof, windows, boiler, flooring throughout. Updated kitchen and a bathroom with quartz countertops. Finished basement. Spacious back yard with access to Mill Creek. Brand new pressure treated back deck.

Acres: 0.09

Property Type: Residential School District: Rensselaer

Water: Public

Property Style: Ranch Exterior Features: None Parking Spaces: 2

Bedrooms: 3

Estimated Taxes: \$2,003

Sewer: Public Sewer

Basement: Finished, Full County: Rensselaer

Interior Features: Eat-in Kitchen

Below Ground Square Feet: 924 Town: Rensselaer

Bathrooms: 1 Full Lake/River: Mill Creek

Heat: Hot Water, Natural Gas

Exterior: Stone, Vinyl Siding

Cooling: None

**Daniel Davies** NYS Licensed Real Estate Broker GRI, ABR, RSPS,SRS,C2EX (518) 656-9068 dan@daviesrealty.net