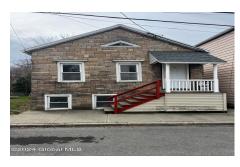

MLS# - 202414160 - Price: \$170,000

110 2nd Avenue, Rensselaer, NY

**Description:** Completely renovated home. New roof, windows, boiler, flooring throughout. Updated kitchen and a bathroom with quartz countertops. Finished basement. Spacious back yard with access to Mill Creek. Brand new pressure treated back deck.

Acres: 0.09

Property Type: Residential School District: Rensselaer

Water: Public

Property Style: Ranch Exterior Features: None Parking Spaces: 2

Bedrooms: 3

Estimated Taxes: \$2,003

Sewer: Public Sewer

Basement: Finished, Full County: Rensselaer

Interior Features: Eat-in Kitchen

Below Ground Square Feet: 924 Town: Rensselaer

Bathrooms: 1 Full Lake/River: Mill Creek

Heat: Hot Water, Natural Gas

Exterior: Stone, Vinyl Siding

Cooling: None

**Daniel Davies** NYS Licensed Real Estate Broker GRI, ABR, RSPS,SRS,C2EX (518) 656-9068 dan@daviesrealty.net