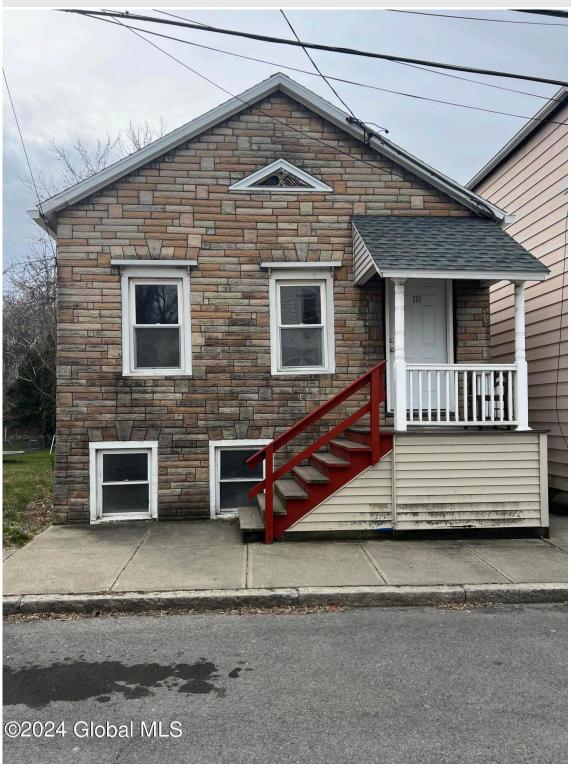

MLS# - 202414160 - Price: \$170,000

110 2nd Avenue, Rensselaer, NY

**Description:** Completely renovated home. New roof, windows, boiler, flooring throughout. Updated kitchen and a bathroom with quartz countertops. Finished basement. Spacious back yard with access to Mill Creek. Brand new pressure treated back deck.

Acres: 0.09

Property Type: Residential School District: Rensselaer

Water: Public

Property Style: Ranch Exterior Features: None Parking Spaces: 2

Bedrooms: 3

Estimated Taxes: \$2,003

Sewer: Public Sewer

Basement: Finished, Full County: Rensselaer

Interior Features: Eat-in Kitchen

Below Ground Square Feet: 924 Town: Rensselaer

Bathrooms: 1 Full Lake/River: Mill Creek

Heat: Hot Water, Natural Gas

Exterior: Stone, Vinyl Siding

Cooling: None

**Daniel Davies** NYS Licensed Real Estate Broker GRI, ABR, RSPS,SRS,C2EX (518) 656-9068 dan@daviesrealty.net