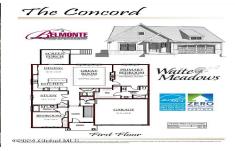

## MLS# - 202414156 - Price: \$767,900

5 Scarlet Street, Clifton Park, NY

**Description:** \*Quick Delivery\* Ranch in the Waite Meadows community. This open concept Ranch makes perfect for comfortable living & entertaining. It makes a great first impression with the foyer opening to an elegant study/flex room perfect for remote working. The kitchen features a large working island with beautiful quartz countertops, stainless steel appliances, cushion-close drawers, and large pantry. It opens to the great room, dining area and screened porch. The great room features a gas burning fireplace and a stepped ceiling. The primary bedroom suite features a cathedral ceiling and room for everything with a spacious walk-in closet. The primary bath features quartz countertops and a tiled shower with seat. A mudroom and laundry room located off a two-car garage complete this cozy plan.

Heat: Forced Air, Natural Gas

Basement: Full, Unfinished

County: Saratoga

Interior Features: Tray Ceiling(s), Walk-In Closet(s), Cathedral Ceiling(s), Ceramic Tile Bath, Eatin Kitchen, Kitchen Island

**Town:** Clifton Park **Bathrooms:** 2 Full