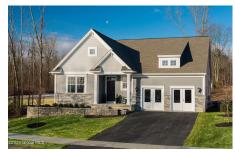

## MLS# - 202414156 - Price: \$767,900

5 Scarlet Street, Clifton Park, NY

**Description:** \*Quick Delivery\* Ranch in the Waite Meadows community. This open concept Ranch makes perfect for comfortable living & entertaining. It makes a great first impression with the foyer opening to an elegant study/flex room perfect for remote working. The kitchen features a large working island with beautiful quartz countertops, stainless steel appliances, cushion-close drawers, and large pantry. It opens to the great room, dining area and screened porch. The great room features a gas burning fireplace and a stepped ceiling. The primary bedroom suite features a cathedral ceiling and room for everything with a spacious walk-in closet. The primary bath features quartz countertops and a tiled shower with seat. A mudroom and laundry room located off a two-car garage complete this cozy plan.