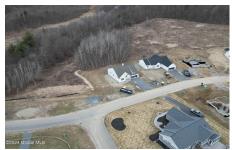

## MLS# - 202414156 - Price: \$767,900

5 Scarlet Street, Clifton Park, NY

**Description:** \*Quick Delivery\* Ranch in the Waite Meadows community. This open concept Ranch makes perfect for comfortable living & entertaining. It makes a great first impression with the foyer opening to an elegant study/flex room perfect for remote working. The kitchen features a large working island with beautiful quartz countertops, stainless steel appliances, cushion-close drawers, and large pantry. It opens to the great room, dining area and screened porch. The great room features a gas burning fireplace and a stepped ceiling. The primary bedroom suite features a cathedral ceiling and room for everything with a spacious walk-in closet. The primary bath features quartz countertops and a tiled shower with seat. A mudroom and laundry room located off a two-car garage complete this cozy plan.

Acres: 0.37

Property Type: Residential

School District: Shenendehowa

Sewer: Public Sewer
Property Style: Ranch

Exterior Features: Drive-Paved

Parking Spaces: 4

Year Built: 2023 Bedrooms: 3

Estimated Taxes: \$14,000