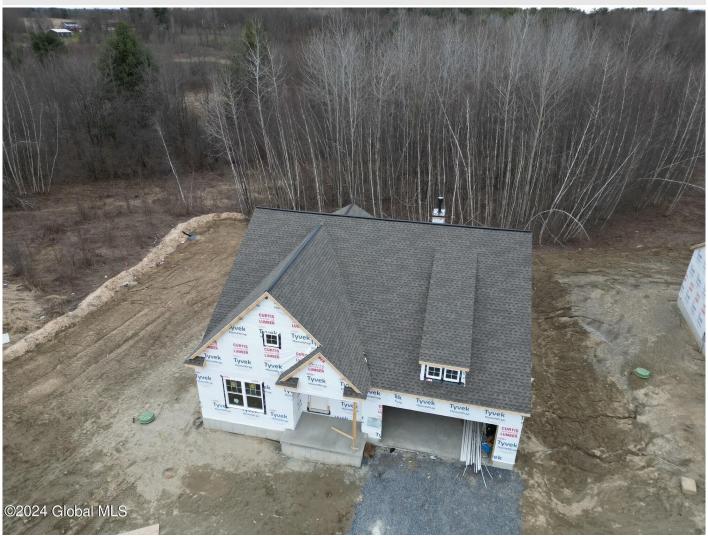

## MLS# - 202414156 - Price: \$767,900

5 Scarlet Street, Clifton Park, NY

**Description:** \*Quick Delivery\* Ranch in the Waite Meadows community. This open concept Ranch makes perfect for comfortable living & entertaining. It makes a great first impression with the foyer opening to an elegant study/flex room perfect for remote working. The kitchen features a large working island with beautiful quartz countertops, stainless steel appliances, cushion-close drawers, and large pantry. It opens to the great room, dining area and screened porch. The great room features a gas burning fireplace and a stepped ceiling. The primary bedroom suite features a cathedral ceiling and room for everything with a spacious walk-in closet. The primary bath features quartz countertops and a tiled shower with seat. A mudroom and laundry room located off a two-car garage complete this cozy plan.