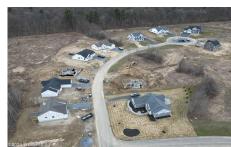

## MLS# - 202414156 - Price: \$767,900

5 Scarlet Street, Clifton Park, NY

**Description:** \*Quick Delivery\* Ranch in the Waite Meadows community. This open concept Ranch makes perfect for comfortable living & entertaining. It makes a great first impression with the foyer opening to an elegant study/flex room perfect for remote working. The kitchen features a large working island with beautiful quartz countertops, stainless steel appliances, cushion-close drawers, and large pantry. It opens to the great room, dining area and screened porch. The great room features a gas burning fireplace and a stepped ceiling. The primary bedroom suite features a cathedral ceiling and room for everything with a spacious walk-in closet. The primary bath features quartz countertops and a tiled shower with seat. A mudroom and laundry room located off a two-car garage complete this cozy plan.