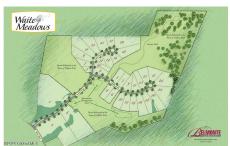

## MLS# - 202414156 - Price: \$767,900

5 Scarlet Street, Clifton Park, NY

**Description:** \*Quick Delivery\* Ranch in the Waite Meadows community. This open concept Ranch makes perfect for comfortable living & entertaining. It makes a great first impression with the foyer opening to an elegant study/flex room perfect for remote working. The kitchen features a large working island with beautiful quartz countertops, stainless steel appliances, cushion-close drawers, and large pantry. It opens to the great room, dining area and screened porch. The great room features a gas burning fireplace and a stepped ceiling. The primary bedroom suite features a cathedral ceiling and room for everything with a spacious walk-in closet. The primary bath features quartz countertops and a tiled shower with seat. A mudroom and laundry room located off a two-car garage complete this cozy plan.