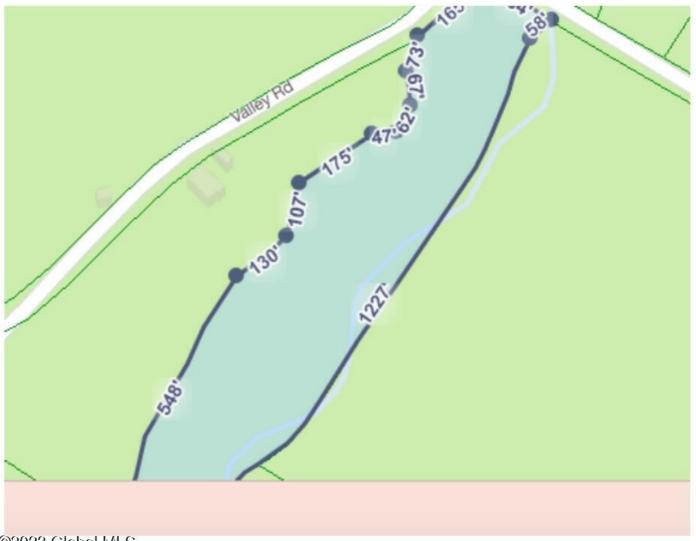

## MLS# - 202414149 - Price: \$52,500

80 Summit Drive, Hague, NY

**Description:** This 6.5 acre wooded acres with lush trees and a creek is nestled on a quiet side street in the Adirondack mountains just 3 miles from the Hague town beach and the town boat launch on beautiful Lake George. The property is convenient to Route 9 and Interstate 87.

Acres: 6.53 School District: Ticonderoga Sewer: None

1)

Town: Hague Estimated Taxes: \$500 County: Warren Property Type: Land Water: None Zoning: Single Residence

Daniel Davies NYS Licensed Real Estate Broker GRI, ABR, RSPS,SRS,C2EX (518) 656-9068 dan@daviesrealty.net