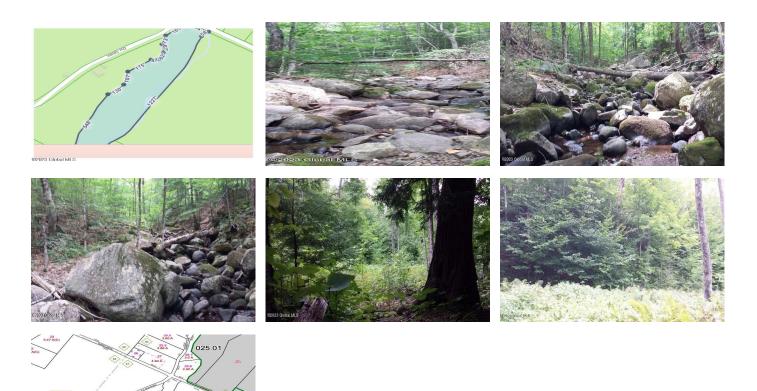

## MLS# - 202414149 - Price: \$52,500

80 Summit Drive, Hague, NY

**Description:** This 6.5 acre wooded acres with lush trees and a creek is nestled on a quiet side street in the Adirondack mountains just 3 miles from the Hague town beach and the town boat launch on beautiful Lake George. The property is convenient to Route 9 and Interstate 87.

Acres: 6.53 School District: Ticonderoga Sewer: None

1)

Town: Hague Estimated Taxes: \$500 County: Warren Property Type: Land Water: None Zoning: Single Residence

Daniel Davies NYS Licensed Real Estate Broker GRI, ABR, RSPS,SRS,C2EX (518) 656-9068 dan@daviesrealty.net