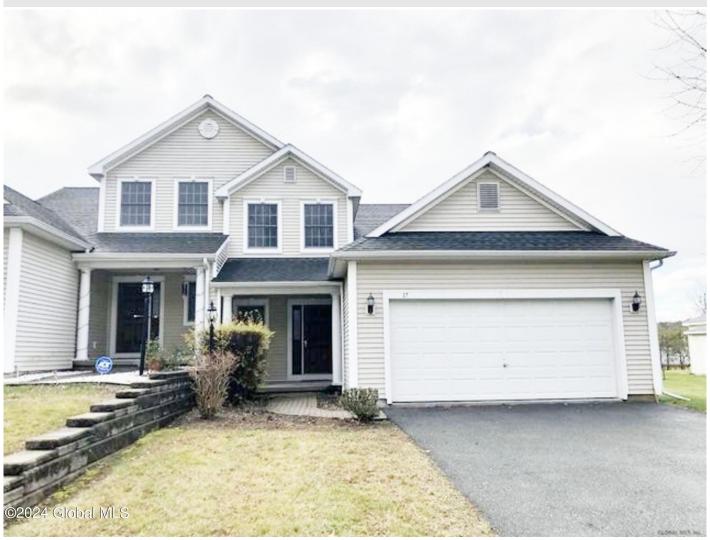

## **MLS# - 202414148 - Price: \$2,900** 17 Rockrose Drive, East Greenbush, NY

**Description:** Available 05/15/2024. Enjoy maintenance-free living in this beautiful 2-story townhome with a large primary suite on the first floor. Carpeting was installed throughout the entire home in late 2020. Separate office located off of the living room for those working from home. Spacious kitchen with an eating area and formal dining room. Generous-sized bedrooms. The full basement adds additional space and tons of storage. The property is within walking distance of the Empire State Trail for biking or walking. Convenient location to all the major highways, shopping, dining, etc. This won't last long. To submit a rental application visit: https://apply.link/3VxChdS

Acres: 0.25

Bedrooms: 3

Heat: Forced Air, Natural Gas

Exterior: Vinyl Siding Parking Spaces: 4

**Below Ground Square** 

Feet: 1425

Bathrooms: 2 Full

Garage: 2

County: Rensselaer

Interior Features: Walk-In Closet(s), High Speed Internet,

Ceramic Tile Bath

Town: East Greenbush

School District: East Greenbush

Property Style: Townhouse

Cooling: Central Air

Daniel Davies NYS Licensed Real Estate Broker GRI, ABR, RSPS,SRS,C2EX (518) 656-9068 dan@daviesrealty.net