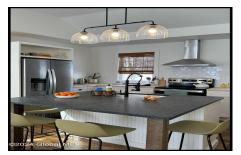

### **Davies Davies & Associates**

P.O. Box 201, Cleverdale, NY 12820 P: (518) 656-9068 F: (518) 656-9087 www.davies-davies.com

and open landing area (great little play room). The open kitchen & dining area features a vaulted ceiling, large granite island, butcher block counters, pantry & electric fireplace. The back sunrrom with barn door is a perfect home office or game room. The 1st floor 1/2 bath (powder room) is setup for a stackable washer/dryer. GORGEOUS wood floors throughout.