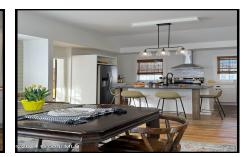

### **Davies Davies & Associates**

P.O. Box 201, Cleverdale, NY 12820 P: (518) 656-9068 F: (518) 656-9087 www.davies-davies.com

and open landing area (great little play room). The open kitchen & dining area features a vaulted ceiling, large granite island, butcher block counters, pantry & electric fireplace. The back sunrrom with barn door is a perfect home office or game room. The 1st floor 1/2 bath (powder room) is setup for a stackable washer/dryer. GORGEOUS wood floors throughout.