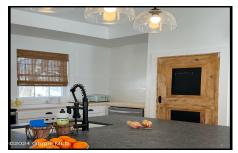

### **Davies Davies & Associates**

P.O. Box 201, Cleverdale, NY 12820 P: (518) 656-9068 F: (518) 656-9087 www.davies-davies.com

and open landing area (great little play room). The open kitchen & dining area features a vaulted ceiling, large granite island, butcher block counters, pantry & electric fireplace. The back sunrrom with barn door is a perfect home office or game room. The 1st floor 1/2 bath (powder room) is setup for a stackable washer/dryer. GORGEOUS wood floors throughout.