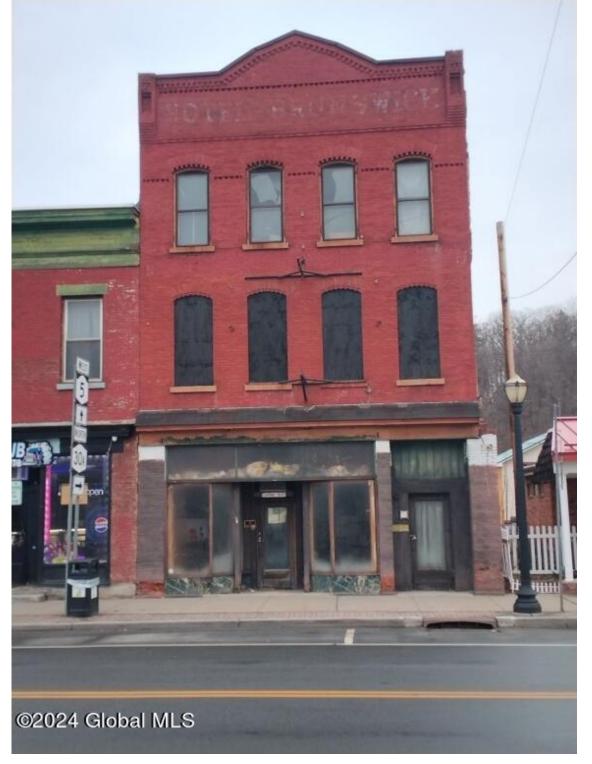

## MLS# - 202414130 - Price: \$30,000

30 W Main Street, Fonda, NY

**Description:** This architectural gem, formerly known as the Hotel Brunswick, offers a unique opportunity for restoration to its original magnificence. Conveniently located near the Fonda Speedway and just minutes from the I-90, Exit 28, it's an ideal investment for those looking to bring a piece of history back to life.

## Acres: 0.08

Property Type: Commercial Sewer: Public Sewer County: Montgomery Above Ground Square Feet: 6144 Estimated Taxes: \$1,499 Heat: Forced Air, Other Cooling: None Town: Fonda

Water: Public Exterior: Brick Zoning: Commercial