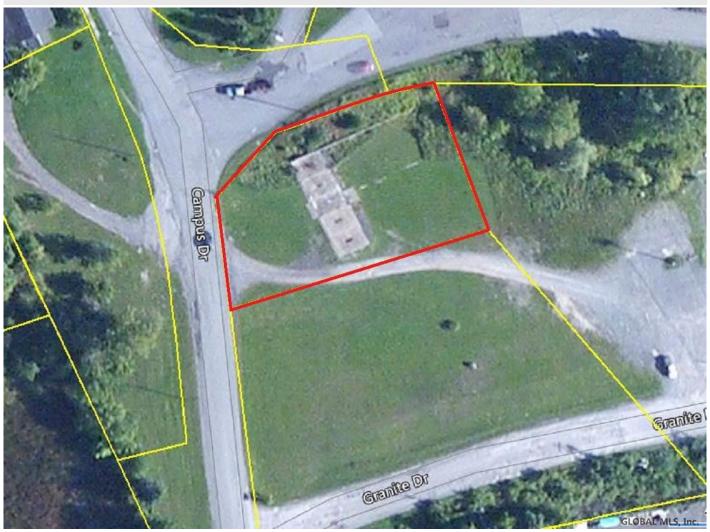

## **Davies Davies & Associates**

P.O. Box 201, Cleverdale, NY 12820 P: (518) 656-9068 F: (518) 656-9087 www.davies-davies.com

Listing courtesy of: Country Boy Realty

MLS# - 202414126 - Price: \$79,900

L1 Campus Drive, Cobleskill, NY

Description: Prime Village of Cobleskill commercial building lot. Water, sewer, and natural gas available at street. Excellent visibility.

Acres: 0.5 Town: Cobleskill

Estimated Taxes: \$408

School

District: Cobleskill-Richmondville