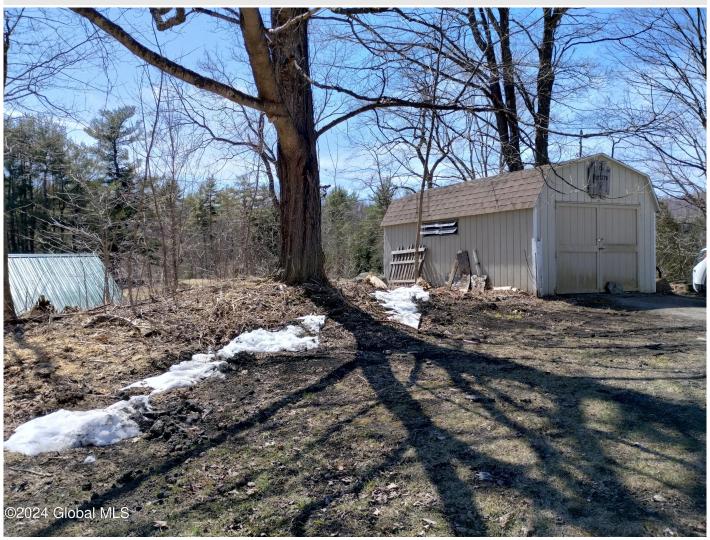

## MLS# - 202414124 - Price: \$199,000

708 Creek Road, Crown Point, NY

**Description:** Beautiful Farmhouse located in the Historic village of Ironville across from Penfield Museum. Property was once the site of the local general store. This property includes two lots. Main house sits on 0.31 acres (tax map 127.4-1-40) and a second lot that includes a seasonal rustic cabin on 0.66 acres (tax map 127.4-1-65), totaling just under an acre of land. Property offers views of Penfield pond which flows into Putnam Creek. House offers 3bed (1 down/2up) and 1 full bath. Galley kitchen with breakfast room, large main living room. Propane furnace replaces Jan 2024, metal roof, septic pumped July 2023. Rustic cabin offers updated 220 volt electric panel, outhouse and small bath area. Sits overlooking the pond and short walk to waterfall. Owner will sell just the house on 0.31 acre lot.

Acres: 0.97 Bedrooms: 3

Estimated Taxes: \$1,900 Sewer: Septic Tank

Property Style: Farmhouse

Exterior Features: Barn Parking Spaces: 4

Town: Crown Point Bathrooms: 1 Full

Lake/River: Putnam Creek

Heat: Forced Air, Propane