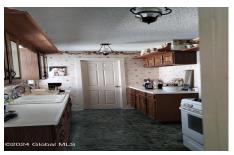

## MLS# - 202414124 - Price: \$199,000

708 Creek Road, Crown Point, NY

**Description:** Beautiful Farmhouse located in the Historic village of Ironville across from Penfield Museum. Property was once the site of the local general store. This property includes two lots. Main house sits on 0.31 acres (tax map 127.4-1-40) and a second lot that includes a seasonal rustic cabin on 0.66 acres (tax map 127.4-1-65), totaling just under an acre of land. Property offers views of Penfield pond which flows into Putnam Creek. House offers 3bed (1 down/2up) and 1 full bath. Galley kitchen with breakfast room, large main living room. Propane furnace replaces Jan 2024, metal roof, septic pumped July 2023. Rustic cabin offers updated 220 volt electric panel, outhouse and small bath area. Sits overlooking the pond and short walk to waterfall. Owner will sell just the house on 0.31 acre lot.