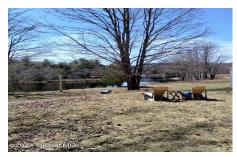

## MLS# - 202414124 - Price: \$199,000

708 Creek Road, Crown Point, NY

**Description:** Beautiful Farmhouse located in the Historic village of Ironville across from Penfield Museum. Property was once the site of the local general store. This property includes two lots. Main house sits on 0.31 acres (tax map 127.4-1-40) and a second lot that includes a seasonal rustic cabin on 0.66 acres (tax map 127.4-1-65), totaling just under an acre of land. Property offers views of Penfield pond which flows into Putnam Creek. House offers 3bed (1 down/2up) and 1 full bath. Galley kitchen with breakfast room, large main living room. Propane furnace replaces Jan 2024, metal roof, septic pumped July 2023. Rustic cabin offers updated 220 volt electric panel, outhouse and small bath area. Sits overlooking the pond and short walk to waterfall. Owner will sell just the house on 0.31 acre lot.

Acres: 0.97 Bedrooms: 3

Estimated Taxes: \$1,900 Sewer: Septic Tank

Property Style: Farmhouse

Exterior Features: Barn Parking Spaces: 4

Town: Crown Point Bathrooms: 1 Full

Lake/River: Putnam Creek

Heat: Forced Air, Propane