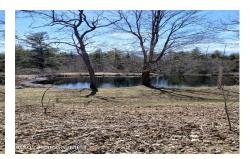

## MLS# - 202414124 - Price: \$199,000

708 Creek Road, Crown Point, NY

**Description:** Beautiful Farmhouse located in the Historic village of Ironville across from Penfield Museum. Property was once the site of the local general store. This property includes two lots. Main house sits on 0.31 acres (tax map 127.4-1-40) and a second lot that includes a seasonal rustic cabin on 0.66 acres (tax map 127.4-1-65), totaling just under an acre of land. Property offers views of Penfield pond which flows into Putnam Creek. House offers 3bed (1 down/2up) and 1 full bath. Galley kitchen with breakfast room, large main living room. Propane furnace replaces Jan 2024, metal roof, septic pumped July 2023. Rustic cabin offers updated 220 volt electric panel, outhouse and small bath area. Sits overlooking the pond and short walk to waterfall. Owner will sell just the house on 0.31 acre lot.