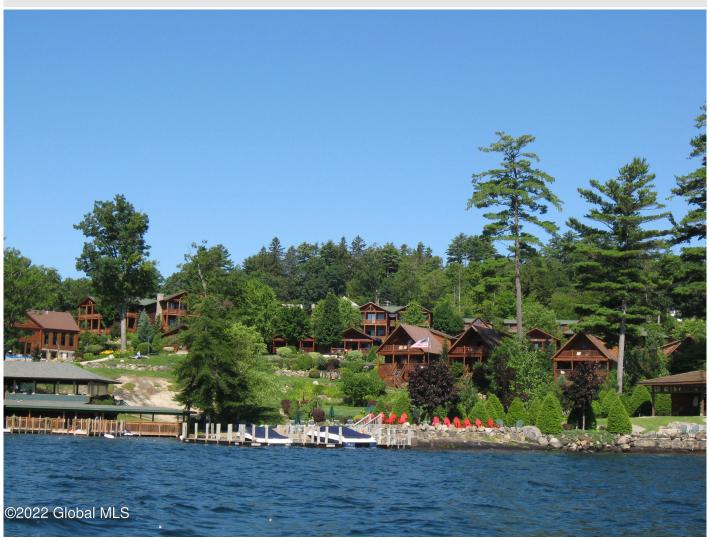

## **MLS# - 202414121 - Price: \$48,900** 3210 Lake Shore Drive, Lake George, NY

**Description:** Fractional ownership is a unique and affordable opportunity to vacation yearly on Lake George. You get 3 weeks to use, rent or trade worldwide. This vacation resort has all you could ask for with a large sandy beach, in-ground swimming pool, playground,workout room, game room, and sits on the shores of Lake George with fabulous views. The log lodges are beautifully appointed and offer you 2 bedrooms, 2 baths, a great room with full kitchen, washer/dryer, and porch. Adjacent to a quality lakeside restaurant. Accommodates up to 6 people. Interval #2

Acres: 7.91

Property Type: Residential

School District: Lake George

Sewer: Shared Septic

Basement: None
County: Warren

Year Built: 2004 Bedrooms: 2

**Lake/River:** Lake George **Heat:** Electric, Forced Air

Exterior: Log

Cooling: Central Air

Town: Lake George Bathrooms: 2 Full Water: Shared Well Property Style: Log

Exterior Features: Drive-Paved

Parking Spaces: 2

**John LaRocca** NYS Licensed Real Estate Salesperson