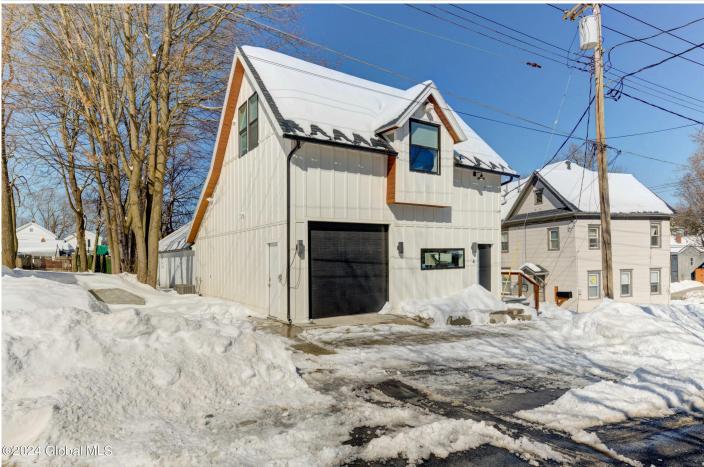

## MLS# - 202414116 - Price: \$199,000

4 Thompson Avenue, Gloversville, NY

**Description:** Spectacular mixed use building with 1,858 sq ft workshop/garage, apx 300 sq ft office, kitchenette with 1/2 bath and stunning 520 sq ft fully equipped studio apartment. Home business, short term rental, artist, hobbyist, collector. Space will comfortably fit a small auto collection of 6 cars. Mercedes-Benz included. So many possibilities!

## Acres: 0.09

Property Type: Commercial Water: Public Property Style: Office, Commercial

Exterior Features: None Parking Spaces: 4 Above Ground Square Feet: 2678 School District: Gloversville Sewer: Public Sewer Basement: None

County: Fulton
Zoning: Commercial

Town: Gloversville

Estimated Taxes: \$2,500 Heat: Forced Air, Natural Gas Exterior: Wood Siding

Cooling: None

Daniel Davies NYS Licensed Real Estate Broker GRI, ABR, RSPS,SRS,C2EX (518) 656-9068 dan@daviesrealty.net