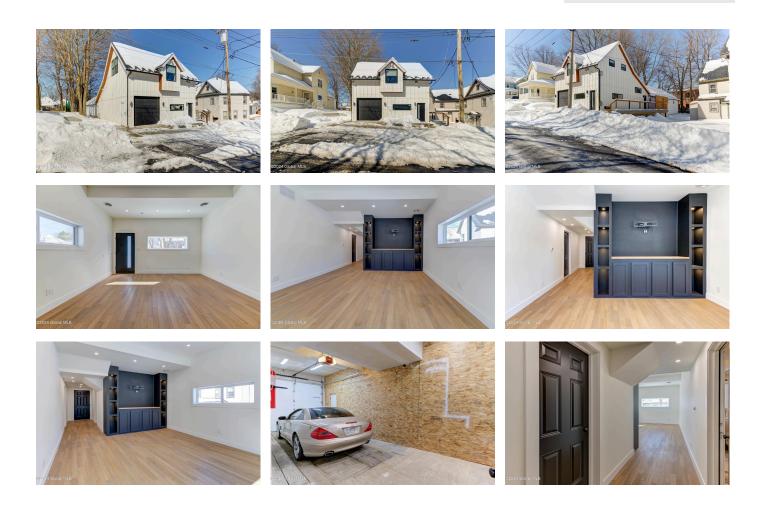

## MLS# - 202414116 - Price: \$199,000

4 Thompson Avenue, Gloversville, NY

**Description:** Spectacular mixed use building with 1,858 sq ft workshop/garage, apx 300 sq ft office, kitchenette with 1/2 bath and stunning 520 sq ft fully equipped studio apartment. Home business, short term rental, artist, hobbyist, collector. Space will comfortably fit a small auto collection of 6 cars. Mercedes-Benz included. So many possibilities!

## Acres: 0.09

Property Type: Commercial Water: Public Property Style: Office, Commercial

Exterior Features: None Parking Spaces: 4 Above Ground Square Feet: 2678 School District: Gloversville Sewer: Public Sewer Basement: None

County: Fulton
Zoning: Commercial

Town: Gloversville

Estimated Taxes: \$2,500 Heat: Forced Air, Natural Gas Exterior: Wood Siding

Cooling: None

Daniel Davies NYS Licensed Real Estate Broker GRI, ABR, RSPS,SRS,C2EX (518) 656-9068 dan@daviesrealty.net