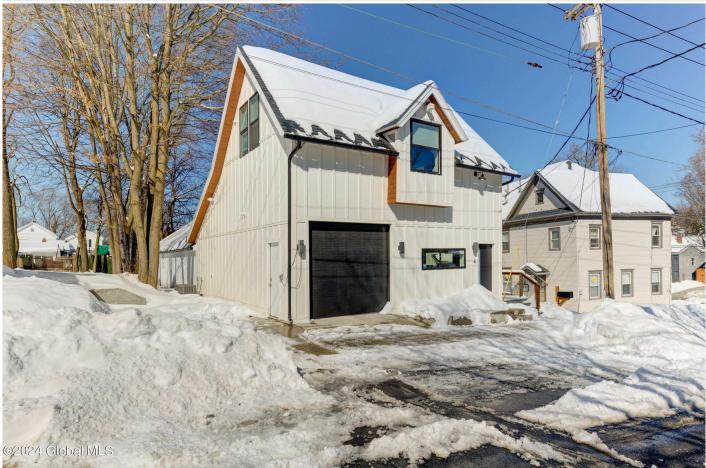

## MLS# - 202414115 - Price: \$199,000

4 Thompson Avenue, Gloversville, NY

**Description:** Spectacular mixed use building with 1,858 sq ft workshop/garage, apx 300 sq ft office, kitchenette with 1/2 bath and stunning 520 sq ft fully equipped studio apartment. Home business, short term rental, artist, hobbyist, collector. Space will comfortably fit a small auto collection of 6 cars. Mercedes-Benz included. So many possibilities!

Acres: 0.09 Bedrooms: 1 Estimated Taxes: \$2,500 Heat: Forced Air, Natural Gas Basement: None County: Fulton Interior Features: Eat-in Kitchen Town: Gloversville Bathrooms: 1 Full Water: Public Garage: 2 Exterior: Wood Siding Cooling: None Property Type: Residential School District: Gloversville Sewer: Public Sewer Property Style: Old Style Exterior Features: None Parking Spaces: 4