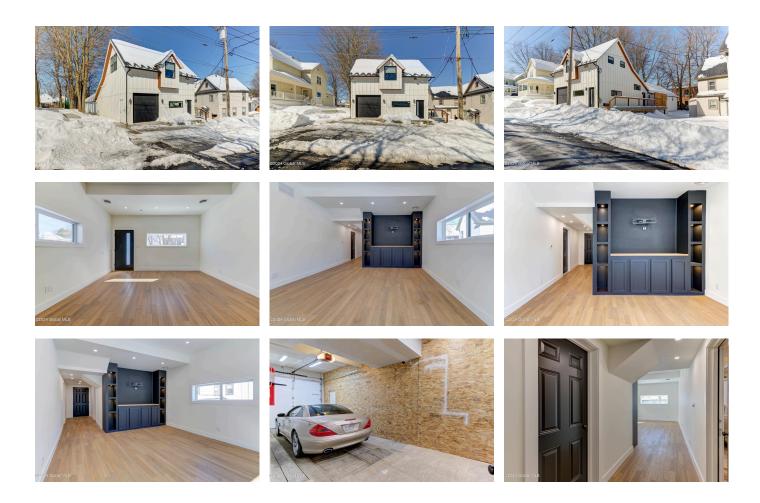

## MLS# - 202414115 - Price: \$199,000

4 Thompson Avenue, Gloversville, NY

**Description:** Spectacular mixed use building with 1,858 sq ft workshop/garage, apx 300 sq ft office, kitchenette with 1/2 bath and stunning 520 sq ft fully equipped studio apartment. Home business, short term rental, artist, hobbyist, collector. Space will comfortably fit a small auto collection of 6 cars. Mercedes-Benz included. So many possibilities!

Acres: 0.09 Bedrooms: 1 Estimated Taxes: \$2,500 Heat: Forced Air, Natural Gas Basement: None County: Fulton Interior Features: Eat-in Kitchen Town: Gloversville Bathrooms: 1 Full Water: Public Garage: 2 Exterior: Wood Siding Cooling: None Property Type: Residential School District: Gloversville Sewer: Public Sewer Property Style: Old Style Exterior Features: None Parking Spaces: 4