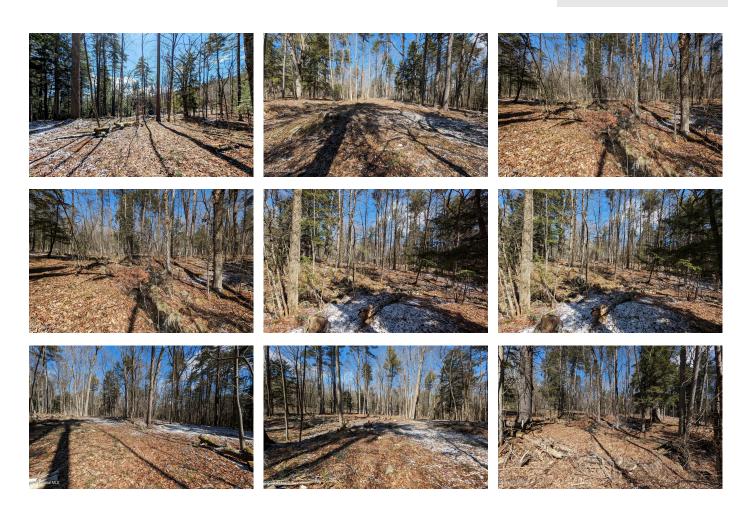

## MLS# - 202414114 - Price: \$215,000

38 Buckbee Road, Queensbury, NY

**Description:** Discover the canvas for your dream home on this exquisite 5+ acre parcel of land. Nestled in an area distinguished by upscale residences, privacy reigns supreme, offering an idyllic retreat for those seeking tranquility. Located in Queensbury town with Lake George Schools, this property presents not only the promise of a serene lifestyle but also the benefit of low taxes. Enhancing its allure, a gentle creek meanders through the land, bestowing a soothing ambiance and enhancing the natural beauty of the surroundings. Already partially cleared, the parcel provides a blank canvas for your architectural vision, offering myriad possibilities for house placement and landscaping to suit your preferences. Buy now and build when you are ready!