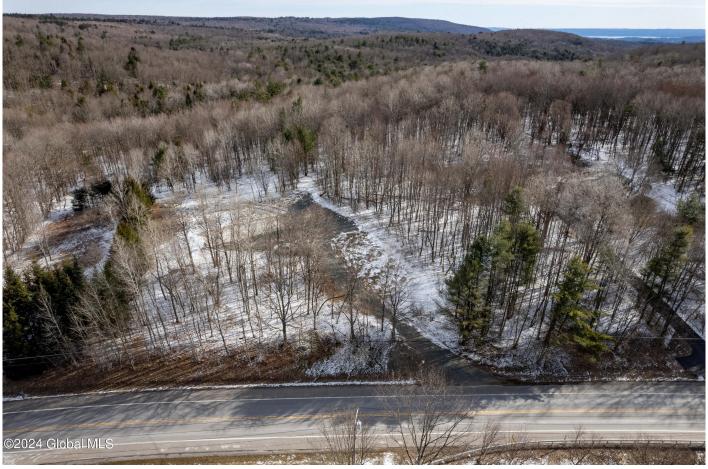

## MLS# - 202414108 - Price: \$269,000

1976 Ny-29a, Johnstown, NY

**Description:** This beautiful 77 acre parcel of land located in Fulton County is the perfect spot to build your dream home!! Drilled well, septic tank and electric service are already installed. Stone driveway and large concrete pad in place as well. This parcel is ready for you to come build a home, hunting camp, or possibly to build your own glamping or tiny home oasis!! Property feels totally secluded and offers an abundance of privacy yet is only 10 minutes to grocery stores and restaurants!! The proximity to snowmobile trails, hiking trails, Peck Lake, Caroga Lake and the Great Sacandaga Lake make this parcel perfect for the outdoor enthusiast!!

Acres: 77.5
School District: Gloversville

Sewer: Septic Tank

Town: Johnstown
Estimated Taxes: \$4,874

County: Fulton

Property Type: Land

Water: Drilled Well

Daniel Davies NYS Licensed Real Estate Broker GRI, ABR, RSPS,SRS,C2EX (518) 656-9068 dan@daviesrealty.net