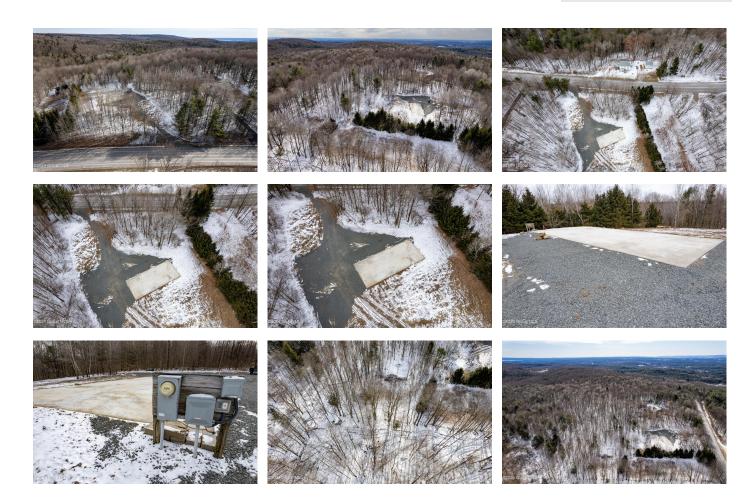

## MLS# - 202414108 - Price: \$269,000

1976 Ny-29a, Johnstown, NY

**Description:** This beautiful 77 acre parcel of land located in Fulton County is the perfect spot to build your dream home!! Drilled well, septic tank and electric service are already installed. Stone driveway and large concrete pad in place as well. This parcel is ready for you to come build a home, hunting camp, or possibly to build your own glamping or tiny home oasis!! Property feels totally secluded and offers an abundance of privacy yet is only 10 minutes to grocery stores and restaurants!! The proximity to snowmobile trails, hiking trails, Peck Lake, Caroga Lake and the Great Sacandaga Lake make this parcel perfect for the outdoor enthusiast!!

Acres: 77.5
School District: Gloversville

Sewer: Septic Tank

Town: Johnstown
Estimated Taxes: \$4,874

County: Fulton

Property Type: Land

Water: Drilled Well

Daniel Davies NYS Licensed Real Estate Broker GRI, ABR, RSPS,SRS,C2EX (518) 656-9068 dan@daviesrealty.net