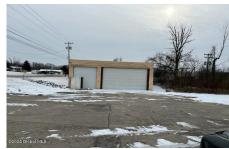

## MLS# - 202414102 - Price: \$595,000

68 E Main Street, Palatine, NY

**Description:** ±10,000 SF manufacturing facility with office & production space, a large cold storage area, plus an additional 40 x 60 steel building. Centrally located on 10.4 acres on NY-5, right off the NYS Thruway which links to all major traffic corridors and the major markets of the Northeast. Just 4 miles from the Exit 29 Redevelopment project in Canajoharie. A short driving distance to Albany, Utica, Sharon Springs, and Cooperstown. Unlimited potential for adaptive reuse and/or development across numerous commercial & industrial uses: agribusiness, manufacturing, entertainment, brewery/distillery, self-storage, shopping center, automotive, research & development, mixed-use housing, etc. County and local community & governmental support and resources are at the ready. Electric & water on site.

**Acres:** 10.4

Property Type: Commercial

Sewer: Public Sewer
County: Montgomery

Zoning: None

**Above Ground Square** 

Feet: 10000

Estimated Taxes: \$7,345 Water: Public

Heat: Baseboard, Natural Gas, Oil Exterior: Steel Beam, Block