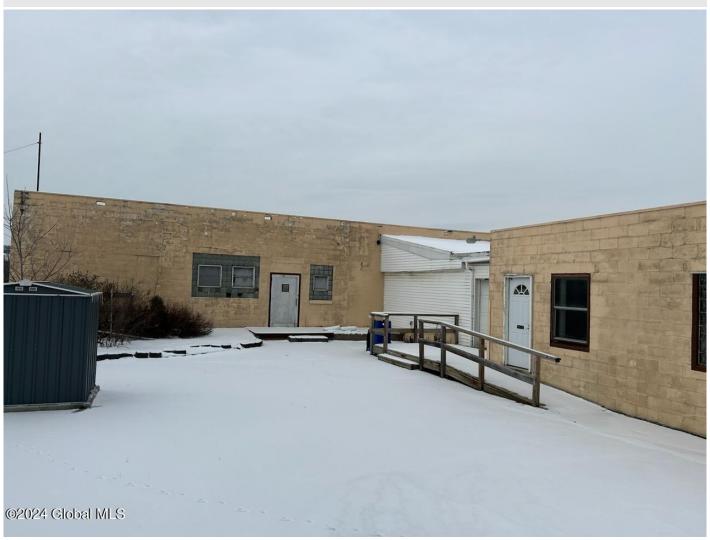

## MLS# - 202414102 - Price: \$595,000

68 E Main Street, Palatine, NY

**Description:** ±10,000 SF manufacturing facility with office & production space, a large cold storage area, plus an additional 40 x 60 steel building. Centrally located on 10.4 acres on NY-5, right off the NYS Thruway which links to all major traffic corridors and the major markets of the Northeast. Just 4 miles from the Exit 29 Redevelopment project in Canajoharie. A short driving distance to Albany, Utica, Sharon Springs, and Cooperstown. Unlimited potential for adaptive reuse and/or development across numerous commercial & industrial uses: agribusiness, manufacturing, entertainment, brewery/distillery, self-storage, shopping center, automotive, research & development, mixed-use housing, etc. County and local community & governmental support and resources are at the ready. Electric & water on site.

**Acres:** 10.4

Property Type: Commercial

Sewer: Public Sewer
County: Montgomery

Zoning: None

**Above Ground Square** 

Feet: 10000

Estimated Taxes: \$7,345 Water: Public

Heat: Baseboard, Natural Gas, Oil Exterior: Steel Beam, Block