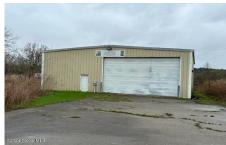

## MLS# - 202414102 - Price: \$595,000

68 E Main Street, Palatine, NY

**Description:** ±10,000 SF manufacturing facility with office & production space, a large cold storage area, plus an additional 40 x 60 steel building. Centrally located on 10.4 acres on NY-5, right off the NYS Thruway which links to all major traffic corridors and the major markets of the Northeast. Just 4 miles from the Exit 29 Redevelopment project in Canajoharie. A short driving distance to Albany, Utica, Sharon Springs, and Cooperstown. Unlimited potential for adaptive reuse and/or development across numerous commercial & industrial uses: agribusiness, manufacturing, entertainment, brewery/distillery, self-storage, shopping center, automotive, research & development, mixed-use housing, etc. County and local community & governmental support and resources are at the ready. Electric & water on site.

**Acres:** 10.4

Property Type: Commercial

Sewer: Public Sewer
County: Montgomery

Zoning: None

**Above Ground Square** 

Feet: 10000

Estimated Taxes: \$7,345 Water: Public

Heat: Baseboard, Natural Gas, Oil Exterior: Steel Beam, Block