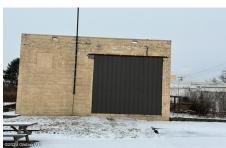

## MLS# - 202414102 - Price: \$595,000

68 E Main Street, Palatine, NY

**Description:** ±10,000 SF manufacturing facility with office & production space, a large cold storage area, plus an additional 40 x 60 steel building. Centrally located on 10.4 acres on NY-5, right off the NYS Thruway which links to all major traffic corridors and the major markets of the Northeast. Just 4 miles from the Exit 29 Redevelopment project in Canajoharie. A short driving distance to Albany, Utica, Sharon Springs, and Cooperstown. Unlimited potential for adaptive reuse and/or development across numerous commercial & industrial uses: agribusiness, manufacturing, entertainment, brewery/distillery, self-storage, shopping center, automotive, research & development, mixed-use housing, etc. County and local community & governmental support and resources are at the ready. Electric & water on site.

**Acres:** 10.4

Property Type: Commercial

Sewer: Public Sewer
County: Montgomery

Zoning: None

**Above Ground Square** 

Feet: 10000

Estimated Taxes: \$7,345 Water: Public

Heat: Baseboard, Natural Gas, Oil Exterior: Steel Beam, Block