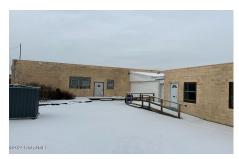

## MLS# - 202414102 - Price: \$595,000

68 E Main Street, Palatine, NY

**Description:** ±10,000 SF manufacturing facility with office & production space, a large cold storage area, plus an additional 40 x 60 steel building. Centrally located on 10.4 acres on NY-5, right off the NYS Thruway which links to all major traffic corridors and the major markets of the Northeast. Just 4 miles from the Exit 29 Redevelopment project in Canajoharie. A short driving distance to Albany, Utica, Sharon Springs, and Cooperstown. Unlimited potential for adaptive reuse and/or development across numerous commercial & industrial uses: agribusiness, manufacturing, entertainment, brewery/distillery, self-storage, shopping center, automotive, research & development, mixed-use housing, etc. County and local community & governmental support and resources are at the ready. Electric & water on site.

**Acres:** 10.4

Property Type: Commercial

Sewer: Public Sewer
County: Montgomery

Zoning: None

**Above Ground Square** 

Feet: 10000

Estimated Taxes: \$7,345 Water: Public

Heat: Baseboard, Natural Gas, Oil Exterior: Steel Beam, Block