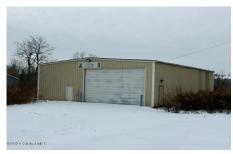

## MLS# - 202414102 - Price: \$595,000

68 E Main Street, Palatine, NY

**Description:** ±10,000 SF manufacturing facility with office & production space, a large cold storage area, plus an additional 40 x 60 steel building. Centrally located on 10.4 acres on NY-5, right off the NYS Thruway which links to all major traffic corridors and the major markets of the Northeast. Just 4 miles from the Exit 29 Redevelopment project in Canajoharie. A short driving distance to Albany, Utica, Sharon Springs, and Cooperstown. Unlimited potential for adaptive reuse and/or development across numerous commercial & industrial uses: agribusiness, manufacturing, entertainment, brewery/distillery, self-storage, shopping center, automotive, research & development, mixed-use housing, etc. County and local community & governmental support and resources are at the ready. Electric & water on site.

**Acres:** 10.4

Property Type: Commercial

Sewer: Public Sewer
County: Montgomery

Zoning: None

**Above Ground Square** 

Feet: 10000

Estimated Taxes: \$7,345 Water: Public

Heat: Baseboard, Natural Gas, Oil Exterior: Steel Beam, Block