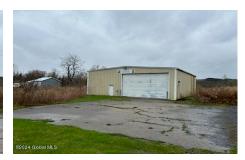

## MLS# - 202414102 - Price: \$595,000

68 E Main Street, Palatine, NY

**Description:** ±10,000 SF manufacturing facility with office & production space, a large cold storage area, plus an additional 40 x 60 steel building. Centrally located on 10.4 acres on NY-5, right off the NYS Thruway which links to all major traffic corridors and the major markets of the Northeast. Just 4 miles from the Exit 29 Redevelopment project in Canajoharie. A short driving distance to Albany, Utica, Sharon Springs, and Cooperstown. Unlimited potential for adaptive reuse and/or development across numerous commercial & industrial uses: agribusiness, manufacturing, entertainment, brewery/distillery, self-storage, shopping center, automotive, research & development, mixed-use housing, etc. County and local community & governmental support and resources are at the ready. Electric & water on site.

**Acres:** 10.4

Property Type: Commercial

Sewer: Public Sewer
County: Montgomery

Zoning: None

**Above Ground Square** 

Feet: 10000

Estimated Taxes: \$7,345 Water: Public

Heat: Baseboard, Natural Gas, Oil Exterior: Steel Beam, Block