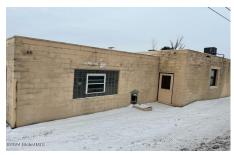

## MLS# - 202414102 - Price: \$595,000

68 E Main Street, Palatine, NY

**Description:** ±10,000 SF manufacturing facility with office & production space, a large cold storage area, plus an additional 40 x 60 steel building. Centrally located on 10.4 acres on NY-5, right off the NYS Thruway which links to all major traffic corridors and the major markets of the Northeast. Just 4 miles from the Exit 29 Redevelopment project in Canajoharie. A short driving distance to Albany, Utica, Sharon Springs, and Cooperstown. Unlimited potential for adaptive reuse and/or development across numerous commercial & industrial uses: agribusiness, manufacturing, entertainment, brewery/distillery, self-storage, shopping center, automotive, research & development, mixed-use housing, etc. County and local community & governmental support and resources are at the ready. Electric & water on site.

**Acres:** 10.4

Property Type: Commercial

Sewer: Public Sewer
County: Montgomery

Zoning: None

**Above Ground Square** 

Feet: 10000

Estimated Taxes: \$7,345 Water: Public

Heat: Baseboard, Natural Gas, Oil Exterior: Steel Beam, Block