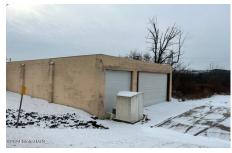

## MLS# - 202414102 - Price: \$595,000

68 E Main Street, Palatine, NY

**Description:** ±10,000 SF manufacturing facility with office & production space, a large cold storage area, plus an additional 40 x 60 steel building. Centrally located on 10.4 acres on NY-5, right off the NYS Thruway which links to all major traffic corridors and the major markets of the Northeast. Just 4 miles from the Exit 29 Redevelopment project in Canajoharie. A short driving distance to Albany, Utica, Sharon Springs, and Cooperstown. Unlimited potential for adaptive reuse and/or development across numerous commercial & industrial uses: agribusiness, manufacturing, entertainment, brewery/distillery, self-storage, shopping center, automotive, research & development, mixed-use housing, etc. County and local community & governmental support and resources are at the ready. Electric & water on site.

**Acres:** 10.4

Property Type: Commercial

Sewer: Public Sewer
County: Montgomery

Zoning: None

**Above Ground Square** 

Feet: 10000

Estimated Taxes: \$7,345 Water: Public

Heat: Baseboard, Natural Gas, Oil Exterior: Steel Beam, Block