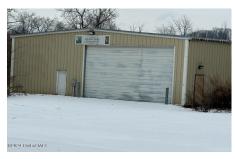

## MLS# - 202414102 - Price: \$595,000

68 E Main Street, Palatine, NY

**Description:** ±10,000 SF manufacturing facility with office & production space, a large cold storage area, plus an additional 40 x 60 steel building. Centrally located on 10.4 acres on NY-5, right off the NYS Thruway which links to all major traffic corridors and the major markets of the Northeast. Just 4 miles from the Exit 29 Redevelopment project in Canajoharie. A short driving distance to Albany, Utica, Sharon Springs, and Cooperstown. Unlimited potential for adaptive reuse and/or development across numerous commercial & industrial uses: agribusiness, manufacturing, entertainment, brewery/distillery, self-storage, shopping center, automotive, research & development, mixed-use housing, etc. County and local community & governmental support and resources are at the ready. Electric & water on site.

**Acres:** 10.4

Property Type: Commercial

Sewer: Public Sewer
County: Montgomery

Zoning: None

**Above Ground Square** 

Feet: 10000

Estimated Taxes: \$7,345 Water: Public

Heat: Baseboard, Natural Gas, Oil Exterior: Steel Beam, Block