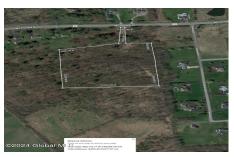

**Description:** 11.2 acre lot in Broadalbin Perth School District. Driveway is 60 ft. at the road and approximately 300 feet long opening up to an 11 acre lot. Electric poles are at the front edge of the property. No well or septic.

Acres: 11.2

Sewer: None

Town: Amsterdam 

County: Montgomery

Property Type: Land

Water: None

Zoning: Single Residence

**Daniel Davies** NYS Licensed Real Estate Broker GRI, ABR, RSPS,SRS,C2EX (518) 656-9068 dan@daviesrealty.net