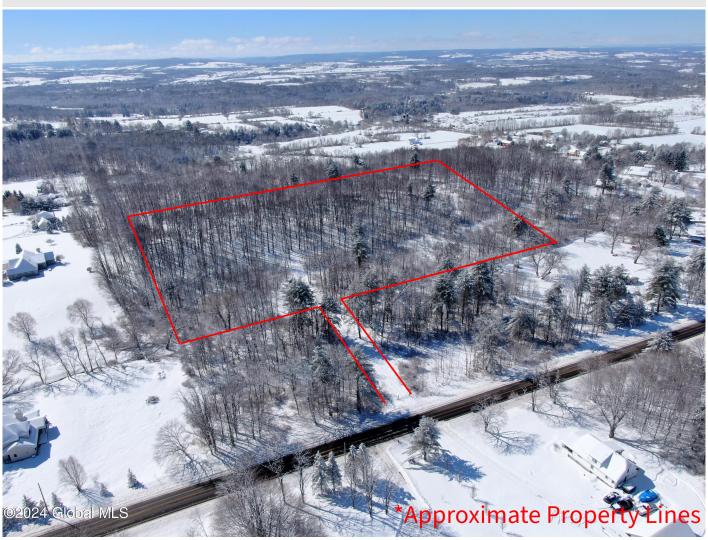

**Description:** 11.2 acre lot in Broadalbin Perth School District. Driveway is 60 ft. at the road and approximately 300 feet long opening up to an 11 acre lot. Electric poles are at the front edge of the property. No well or septic.

Acres: 11.2

Sewer: None

Town: Amsterdam 

County: Montgomery

Property Type: Land

Water: None

Zoning: Single Residence

**Daniel Davies** NYS Licensed Real Estate Broker GRI, ABR, RSPS,SRS,C2EX (518) 656-9068 dan@daviesrealty.net