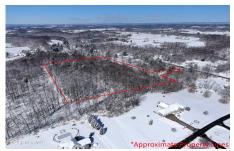

**Description:** 11.2 acre lot in Broadalbin Perth School District. Driveway is 60 ft. at the road and approximately 300 feet long opening up to an 11 acre lot. Electric poles are at the front edge of the property. No well or septic.

Acres: 11.2

Sewer: None

Town: Amsterdam 

County: Montgomery

Property Type: Land

Water: None

Zoning: Single Residence

**Daniel Davies** NYS Licensed Real Estate Broker GRI, ABR, RSPS,SRS,C2EX (518) 656-9068 dan@daviesrealty.net