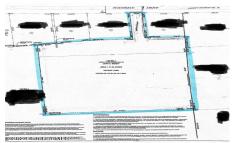

**Description:** 11.2 acre lot in Broadalbin Perth School District. Driveway is 60 ft. at the road and approximately 300 feet long opening up to an 11 acre lot. Electric poles are at the front edge of the property. No well or septic.

Acres: 11.2

Sewer: None

Town: Amsterdam 

County: Montgomery

Property Type: Land

Water: None

Zoning: Single Residence

**Daniel Davies** NYS Licensed Real Estate Broker GRI, ABR, RSPS,SRS,C2EX (518) 656-9068 dan@daviesrealty.net