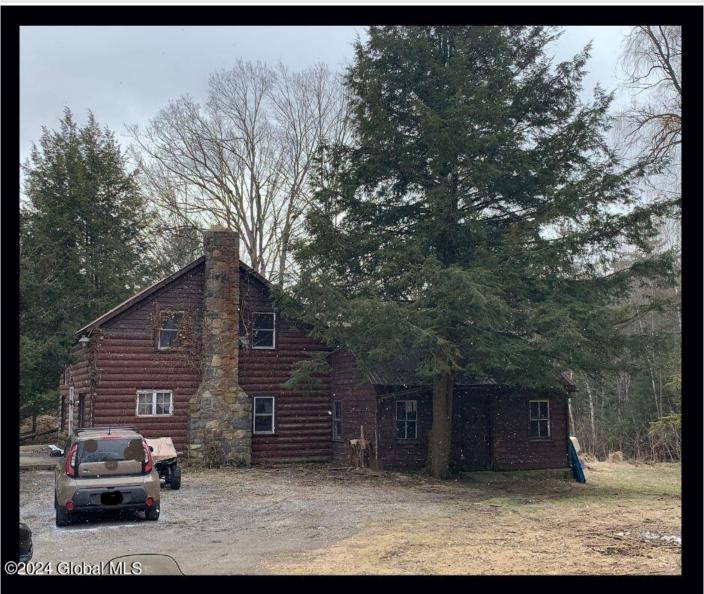

## MLS# - 202414092 - Price: \$189,000

155 - 163 White Schoolhouse Road, Chestertown, NY

**Description:** Bring your dreams and imagination. Last parcel of land at the former Flying L Dude Ranch just 2 minutes down the road from the Loon Lake public beach and boat launch in Chestertown for swimming, fishing and paddling. 4.21 acre property selling "as is". Motivated seller. Please note cameras on property. Property owned by a realtor.

Acres: 4.21 Bedrooms: 4

Estimated Taxes: \$3,827
Heat: Forced Air, Wood Stove

ricat. 1 01000 7 m, wood Clove

Exterior: Stone, Wood Siding

Cooling: None

Town: Chester

Bathrooms: 1 Full

Water: Drilled Well

**Property Style:** Camp, Cottage, Farmhouse, Old Style

Exterior Features: Barn

Parking Spaces: 8

Property Type: Residential
School District: North Warren

Sewer: Septic Tank

Basement: Crawl Space

County: Warren