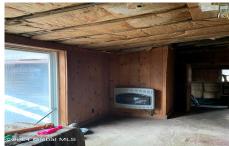

## MLS# - 202414092 - Price: \$189,000

155 - 163 White Schoolhouse Road, Chestertown, NY

**Description:** Bring your dreams and imagination. Last parcel of land at the former Flying L Dude Ranch just 2 minutes down the road from the Loon Lake public beach and boat launch in Chestertown for swimming, fishing and paddling. 4.21 acre property selling "as is". Motivated seller. Please note cameras on property. Property owned by a realtor.

Acres: 4.21 Bedrooms: 4

Estimated Taxes: \$3,827
Heat: Forced Air, Wood Stove

ricat. 1 01000 7 m, wood Clove

Exterior: Stone, Wood Siding

Cooling: None

Town: Chester

Bathrooms: 1 Full

Water: Drilled Well

**Property Style:** Camp, Cottage, Farmhouse, Old Style

Exterior Features: Barn

Parking Spaces: 8

Property Type: Residential
School District: North Warren

Sewer: Septic Tank

Basement: Crawl Space

County: Warren