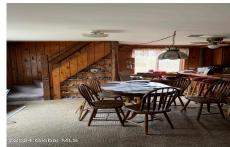

## MLS# - 202414092 - Price: \$189,000

155 - 163 White Schoolhouse Road, Chestertown, NY

**Description:** Bring your dreams and imagination. Last parcel of land at the former Flying L Dude Ranch just 2 minutes down the road from the Loon Lake public beach and boat launch in Chestertown for swimming, fishing and paddling. 4.21 acre property selling "as is". Motivated seller. Please note cameras on property. Property owned by a realtor.

Acres: 4.21 Bedrooms: 4

Estimated Taxes: \$3,827
Heat: Forced Air, Wood Stove

ricat. 1 01000 7 m, wood Clove

Exterior: Stone, Wood Siding

Cooling: None

Town: Chester

Bathrooms: 1 Full

Water: Drilled Well

**Property Style:** Camp, Cottage, Farmhouse, Old Style

Exterior Features: Barn

Parking Spaces: 8

Property Type: Residential
School District: North Warren

Sewer: Septic Tank

Basement: Crawl Space

County: Warren