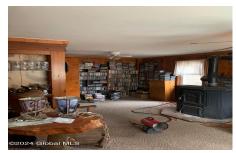

## MLS# - 202414092 - Price: \$189,000

155 - 163 White Schoolhouse Road, Chestertown, NY

**Description:** Bring your dreams and imagination. Last parcel of land at the former Flying L Dude Ranch just 2 minutes down the road from the Loon Lake public beach and boat launch in Chestertown for swimming, fishing and paddling. 4.21 acre property selling "as is". Motivated seller. Please note cameras on property. Property owned by a realtor.

Acres: 4.21 Bedrooms: 4

Estimated Taxes: \$3,827
Heat: Forced Air, Wood Stove

ricat. 1 01000 7 m, wood Clove

Exterior: Stone, Wood Siding

Cooling: None

Town: Chester

Bathrooms: 1 Full

Water: Drilled Well

**Property Style:** Camp, Cottage, Farmhouse, Old Style

Exterior Features: Barn

Parking Spaces: 8

Property Type: Residential
School District: North Warren

Sewer: Septic Tank

Basement: Crawl Space

County: Warren