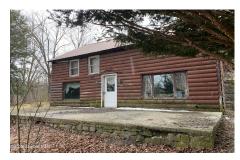

## MLS# - 202414092 - Price: \$189,000

155 - 163 White Schoolhouse Road, Chestertown, NY

**Description:** Bring your dreams and imagination. Last parcel of land at the former Flying L Dude Ranch just 2 minutes down the road from the Loon Lake public beach and boat launch in Chestertown for swimming, fishing and paddling. 4.21 acre property selling "as is". Motivated seller. Please note cameras on property. Property owned by a realtor.

Acres: 4.21 Bedrooms: 4

Estimated Taxes: \$3,827
Heat: Forced Air, Wood Stove

ricat. 1 01000 7 m, wood Clove

Exterior: Stone, Wood Siding

Cooling: None

Town: Chester

Bathrooms: 1 Full

Water: Drilled Well

**Property Style:** Camp, Cottage, Farmhouse, Old Style

Exterior Features: Barn

Parking Spaces: 8

Property Type: Residential
School District: North Warren

Sewer: Septic Tank

Basement: Crawl Space

County: Warren