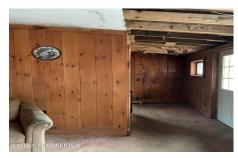

## MLS# - 202414092 - Price: \$189,000

155 - 163 White Schoolhouse Road, Chestertown, NY

**Description:** Bring your dreams and imagination. Last parcel of land at the former Flying L Dude Ranch just 2 minutes down the road from the Loon Lake public beach and boat launch in Chestertown for swimming, fishing and paddling. 4.21 acre property selling "as is". Motivated seller. Please note cameras on property. Property owned by a realtor.

Acres: 4.21 Bedrooms: 4

Estimated Taxes: \$3,827
Heat: Forced Air, Wood Stove

ricat. 1 01000 7 m, wood Clove

Exterior: Stone, Wood Siding

Cooling: None

Town: Chester

Bathrooms: 1 Full

Water: Drilled Well

**Property Style:** Camp, Cottage, Farmhouse, Old Style

Exterior Features: Barn

Parking Spaces: 8

Property Type: Residential
School District: North Warren

Sewer: Septic Tank

Basement: Crawl Space

County: Warren