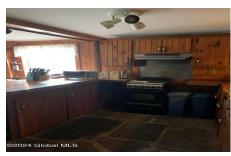

## MLS# - 202414092 - Price: \$189,000

155 - 163 White Schoolhouse Road, Chestertown, NY

**Description:** Bring your dreams and imagination. Last parcel of land at the former Flying L Dude Ranch just 2 minutes down the road from the Loon Lake public beach and boat launch in Chestertown for swimming, fishing and paddling. 4.21 acre property selling "as is". Motivated seller. Please note cameras on property. Property owned by a realtor.

Acres: 4.21 Bedrooms: 4

Estimated Taxes: \$3,827
Heat: Forced Air, Wood Stove

ricat. 1 01000 7 m, wood Clove

Exterior: Stone, Wood Siding

Cooling: None

Town: Chester

Bathrooms: 1 Full

Water: Drilled Well

**Property Style:** Camp, Cottage, Farmhouse, Old Style

Exterior Features: Barn

Parking Spaces: 8

Property Type: Residential
School District: North Warren

Sewer: Septic Tank

Basement: Crawl Space

County: Warren