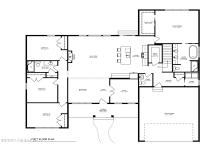

## MLS# - 202414087 - Price: \$943,000

55 Huna Way, Lake George, NY

**Description:** Mountains Edge at Lake George is the area's newest community featuring 16 custom-crafted homes with a Modern Adirondack style on private wooded lots just 1/2 mi. from Million Dollar Beach & the Village. Short walk to Ushers Park w/ sandy beach, tennis courts, playground. Thoughtfully designed homes w/ great consideration for natural light, energy efficiency, modern design elements & fine finishings. Elevated standard features include hardwood floors, custom kitchen/pantry, spacious master suite w/ tile shower, walk-in closet. Photos are of similar homes on another site. Custom design and other floor plans are available. Listing Agents are owners. Prices are subject to change based on final design plans and material cost fluctuations.

Acres: 0.86 Bedrooms: 4

Estimated Taxes: \$12,000

Garage: 2

Exterior: Vinyl Siding

Cooling: Central Air

Savana. 2

**Property Style:** Custom, Ranch **Exterior Features:** Drive-Paved,

Lighting

Parking Spaces: 6

Town: Lake George

Bathrooms: 2 Full

Water: Other, Drilled Well

Property Type: Residential
School District: Lake George

Heat: Forced Air, Propane Tank

Owned

Basement: Full, Unfinished

County: Warren

Interior Features: Grinder Pump, High Speed Internet, Solid Surface

Counters, Kitchen Island

Daniel Davies NYS Licensed Real Estate Broker GRI, ABR, RSPS,SRS,C2EX (518) 656-9068 dan@daviesrealty.net