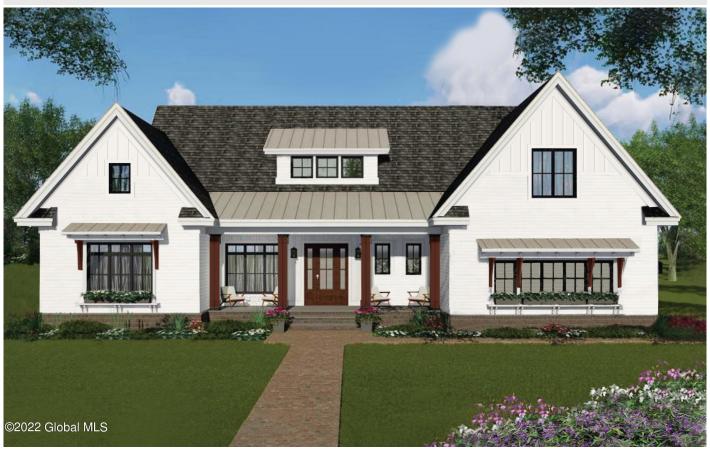

## MLS# - 202414087 - Price: \$943,000

55 Huna Way, Lake George, NY

**Description:** Mountains Edge at Lake George is the area's newest community featuring 16 custom-crafted homes with a Modern Adirondack style on private wooded lots just 1/2 mi. from Million Dollar Beach & the Village. Short walk to Ushers Park w/ sandy beach, tennis courts, playground. Thoughtfully designed homes w/ great consideration for natural light, energy efficiency, modern design elements & fine finishings. Elevated standard features include hardwood floors, custom kitchen/pantry, spacious master suite w/ tile shower, walk-in closet. Photos are of similar homes on another site. Custom design and other floor plans are available. Listing Agents are owners. Prices are subject to change based on final design plans and material cost fluctuations.