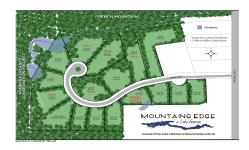

## MLS# - 202414087 - Price: \$943,000

55 Huna Way, Lake George, NY

**Description:** Mountains Edge at Lake George is the area's newest community featuring 16 custom-crafted homes with a Modern Adirondack style on private wooded lots just 1/2 mi. from Million Dollar Beach & the Village. Short walk to Ushers Park w/ sandy beach, tennis courts, playground. Thoughtfully designed homes w/ great consideration for natural light, energy efficiency, modern design elements & fine finishings. Elevated standard features include hardwood floors, custom kitchen/pantry, spacious master suite w/ tile shower, walk-in closet. Photos are of similar homes on another site. Custom design and other floor plans are available. Listing Agents are owners. Prices are subject to change based on final design plans and material cost fluctuations.