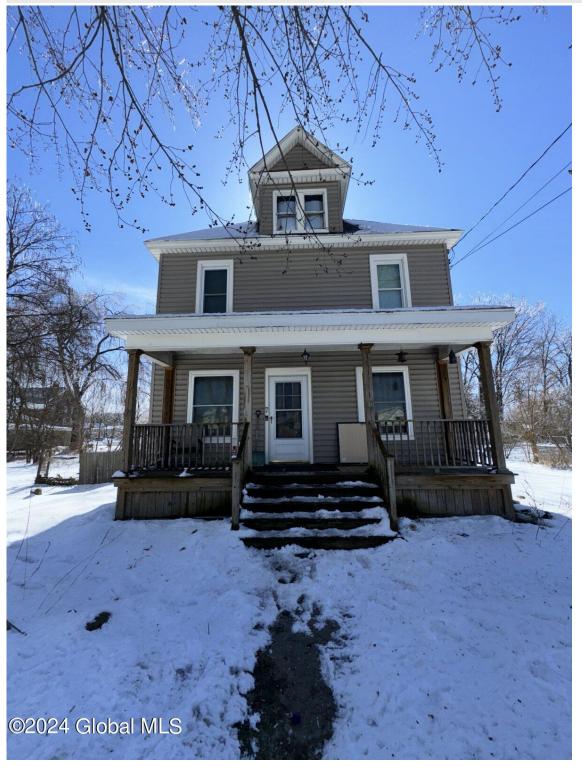

MLS# - 202414082 - Price: \$124,900

7 Gebhardt Street, Schenectady, NY

**Description:** Calling all investors! Here is your next project to expand your rental portfolio! This 2 Bed/1 Bath single-family sits on a large lot, close to bus lines and all major amenities. Property has a newer roof, furnace, and AC. This is an AS-IS property. CASH BUYERS ONLY! Property is sold via an assignment of contract.

Acres: 0.59

Property Type: Residential

School District: Schenectady
Sewer: Public Sewer

Basement: Full, Unfinished

Cooling: Other

**Below Ground Square** 

Feet: 25700 Bedrooms: 2

Estimated Taxes: \$5,502

Heat: Forced Air, Natural Gas

Exterior: Vinyl Siding Parking Spaces: 3

Town: Schenectady

Bathrooms: 1 Full

Water: Public

Property Style: Colonial County: Schenectady

Interior Features: Other

Daniel Davies NYS Licensed Real Estate Broker GRI, ABR, RSPS,SRS,C2EX (518) 656-9068 dan@daviesrealty.net