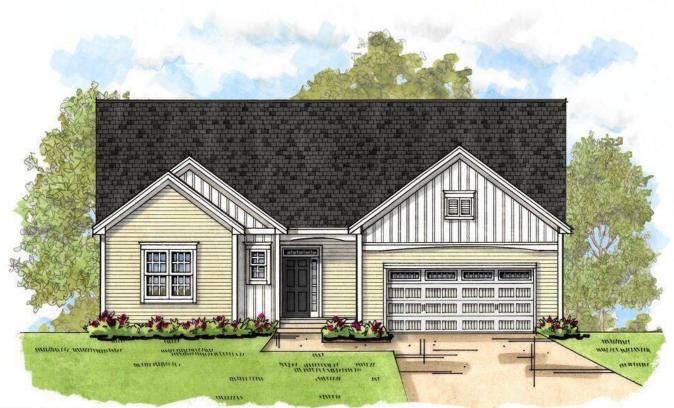

## MLS# - 202414080 - Price: \$604,900

88 Daintree Drive, Saratoga Springs, NY

**Description:** Brand New Saratoga's 'FOREST GROVE community', to be built - Belmonte Builders. This amazing new-home community has something for everyone ranging from maintenance free twin homes to single family homes. Offering 400+ home sites. Many floor plans to choose from - Ranches, first floor master suites, traditional styles and twin homes. Amenities include outdoor pool & pavilion, community center w/athletic facility, pickle ball courts, dog park and walking trails Additional Lot premiums apply. Low Wilton Taxes.

Acres: 0.27 Bedrooms: 3 Water: Public Garage: 2 Exterior: Vinyl Siding Cooling: Central Air Town: Wilton Bathrooms: 2 Full Sewer: Public Sewer Property Style: Ranch Exterior Features: Lighting Parking Spaces: 4 Property Type: Residential

School District: Saratoga Springs

Heat: Natural Gas

Basement: Full, Unfinished

County: Saratoga

Interior Features: High Speed Internet, Walk-In Closet(s), Ceramic Tile Bath, Kitchen Island

Daniel Davies NYS Licensed Real Estate Broker GRI, ABR, RSPS,SRS,C2EX (518) 656-9068 dan@daviesrealty.net