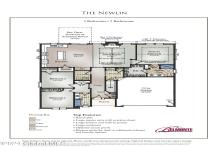

## MLS# - 202414080 - Price: \$604,900

88 Daintree Drive, Saratoga Springs, NY

**Description:** Brand New Saratoga's 'FOREST GROVE community', to be built - Belmonte Builders. This amazing new-home community has something for everyone ranging from maintenance free twin homes to single family homes. Offering 400+ home sites. Many floor plans to choose from - Ranches, first floor master suites, traditional styles and twin homes. Amenities include outdoor pool & pavilion, community center w/athletic facility, pickle ball courts, dog park and walking trails Additional Lot premiums apply. Low Wilton Taxes.

Acres: 0.27 Bedrooms: 3 Water: Public Garage: 2 Exterior: Vinyl Siding Cooling: Central Air Town: Wilton Bathrooms: 2 Full Sewer: Public Sewer Property Style: Ranch Exterior Features: Lighting Parking Spaces: 4 Property Type: Residential

School District: Saratoga Springs

Heat: Natural Gas

Basement: Full, Unfinished

County: Saratoga

Interior Features: High Speed Internet, Walk-In Closet(s), Ceramic Tile Bath, Kitchen Island

Daniel Davies NYS Licensed Real Estate Broker GRI, ABR, RSPS,SRS,C2EX (518) 656-9068 dan@daviesrealty.net