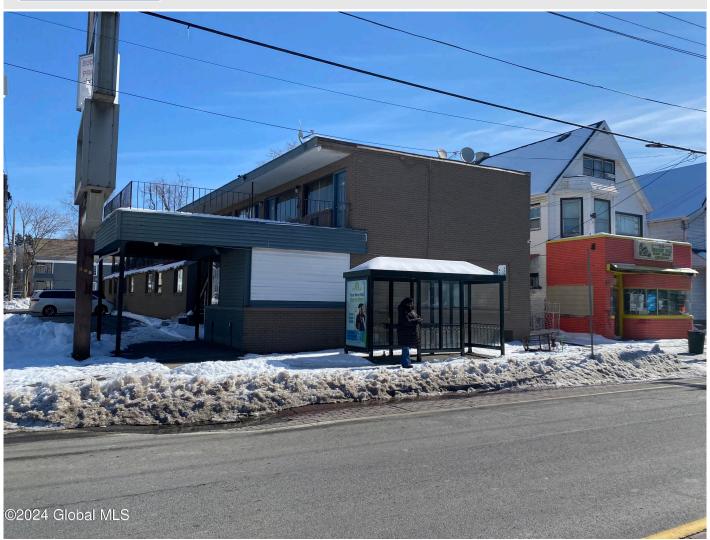

## MLS# - 202414077 - Price: \$1,049,000

919 State Street, Schenectady, NY

**Description:** Newly renovated Twins Motor Inn in Schenectady is an 18 room motel with 2 onsite apartments, 90% + regular occupancy. Ready for new owner to take on this great investment! Address for GPS is 921 State St.

Acres: 0.29

Property Type: Commercial Sewer: Public Sewer

**County:** Schenectady **Zoning:** Commercial

**Above Ground Square** 

Feet: 6660

Estimated Taxes: \$24,321

Heat: Ductless

Cooling: Wall Unit(s)

Town: Schenectady

Water: Public
Exterior: Block

Parking Spaces: 10

Daniel Davies NYS Licensed Real Estate Broker GRI, ABR, RSPS,SRS,C2EX (518) 656-9068 dan@daviesrealty.net