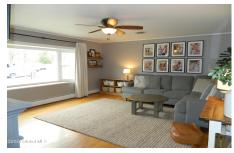

## MLS# - 202414069 - Price: \$358,000

14 Shepherd Drive, Troy, NY

**Description:** Three bedroom ranch home, nestled in a quiet neighborhood in East Greenbush school district. Nicely updated Eat in kitchen with stainless appliances & counter peninsula, open to dining room overlooking large yard & deck. Nice size Living room with hardwood floors along with a gas stove. Updated Main bathroom with double sink vanity. Primary bedroom w/ en-suite 1/2 bath. Large unfinished basement with laundry area, newer heating boiler. Attached oversized garage. Convenient location minutes from downtown Albany, local shopping, and all major highways! Gas heat, central air, chair rails, crown molding, large kitchen pantry with barn door. Bell top Elem.