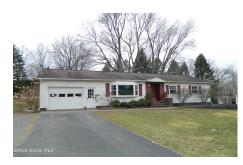

## MLS# - 202414069 - Price: \$358,000

14 Shepherd Drive, Troy, NY

**Description:** Three bedroom ranch home, nestled in a quiet neighborhood in East Greenbush school district. Nicely updated Eat in kitchen with stainless appliances & counter peninsula, open to dining room overlooking large yard & deck. Nice size Living room with hardwood floors along with a gas stove. Updated Main bathroom with double sink vanity. Primary bedroom w/ en-suite 1/2 bath. Large unfinished basement with laundry area, newer heating boiler. Attached oversized garage. Convenient location minutes from downtown Albany, local shopping, and all major highways! Gas heat, central air, chair rails, crown molding, large kitchen pantry with barn door. Bell top Elem.