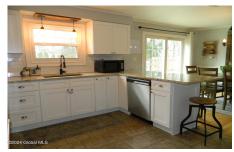

## MLS# - 202414069 - Price: \$358,000

14 Shepherd Drive, Troy, NY

**Description:** Three bedroom ranch home, nestled in a quiet neighborhood in East Greenbush school district. Nicely updated Eat in kitchen with stainless appliances & counter peninsula, open to dining room overlooking large yard & deck. Nice size Living room with hardwood floors along with a gas stove. Updated Main bathroom with double sink vanity. Primary bedroom w/ en-suite 1/2 bath. Large unfinished basement with laundry area, newer heating boiler. Attached oversized garage. Convenient location minutes from downtown Albany, local shopping, and all major highways! Gas heat, central air, chair rails, crown molding, large kitchen pantry with barn door. Bell top Elem.