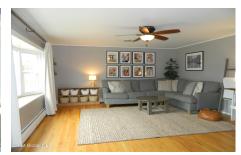

## MLS# - 202414069 - Price: \$358,000

14 Shepherd Drive, Troy, NY

**Description:** Three bedroom ranch home, nestled in a quiet neighborhood in East Greenbush school district. Nicely updated Eat in kitchen with stainless appliances & counter peninsula, open to dining room overlooking large yard & deck. Nice size Living room with hardwood floors along with a gas stove. Updated Main bathroom with double sink vanity. Primary bedroom w/ en-suite 1/2 bath. Large unfinished basement with laundry area, newer heating boiler. Attached oversized garage. Convenient location minutes from downtown Albany, local shopping, and all major highways! Gas heat, central air, chair rails, crown molding, large kitchen pantry with barn door. Bell top Elem.