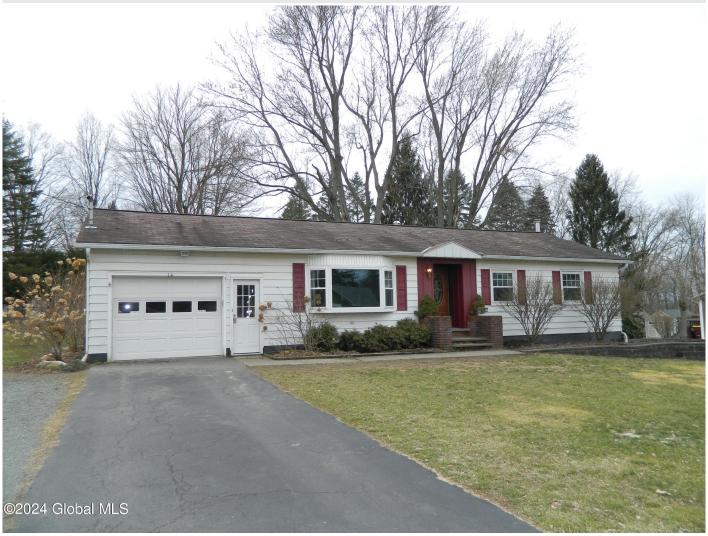

## MLS# - 202414069 - Price: \$358,000

14 Shepherd Drive, Troy, NY

**Description:** Three bedroom ranch home, nestled in a quiet neighborhood in East Greenbush school district. Nicely updated Eat in kitchen with stainless appliances & counter peninsula, open to dining room overlooking large yard & deck. Nice size Living room with hardwood floors along with a gas stove. Updated Main bathroom with double sink vanity. Primary bedroom w/ en-suite 1/2 bath. Large unfinished basement with laundry area, newer heating boiler. Attached oversized garage. Convenient location minutes from downtown Albany, local shopping, and all major highways! Gas heat, central air, chair rails, crown molding, large kitchen pantry with barn door. Bell top Elem.