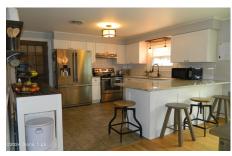

## MLS# - 202414069 - Price: \$358,000

14 Shepherd Drive, Troy, NY

**Description:** Three bedroom ranch home, nestled in a quiet neighborhood in East Greenbush school district. Nicely updated Eat in kitchen with stainless appliances & counter peninsula, open to dining room overlooking large yard & deck. Nice size Living room with hardwood floors along with a gas stove. Updated Main bathroom with double sink vanity. Primary bedroom w/ en-suite 1/2 bath. Large unfinished basement with laundry area, newer heating boiler. Attached oversized garage. Convenient location minutes from downtown Albany, local shopping, and all major highways! Gas heat, central air, chair rails, crown molding, large kitchen pantry with barn door. Bell top Elem.