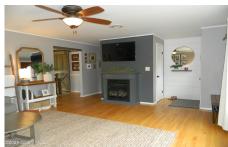

## MLS# - 202414069 - Price: \$358,000

14 Shepherd Drive, Troy, NY

**Description:** Three bedroom ranch home, nestled in a quiet neighborhood in East Greenbush school district. Nicely updated Eat in kitchen with stainless appliances & counter peninsula, open to dining room overlooking large yard & deck. Nice size Living room with hardwood floors along with a gas stove. Updated Main bathroom with double sink vanity. Primary bedroom w/ en-suite 1/2 bath. Large unfinished basement with laundry area, newer heating boiler. Attached oversized garage. Convenient location minutes from downtown Albany, local shopping, and all major highways! Gas heat, central air, chair rails, crown molding, large kitchen pantry with barn door. Bell top Elem.