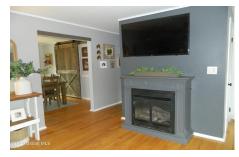

## MLS# - 202414069 - Price: \$358,000

14 Shepherd Drive, Troy, NY

**Description:** Three bedroom ranch home, nestled in a quiet neighborhood in East Greenbush school district. Nicely updated Eat in kitchen with stainless appliances & counter peninsula, open to dining room overlooking large yard & deck. Nice size Living room with hardwood floors along with a gas stove. Updated Main bathroom with double sink vanity. Primary bedroom w/ en-suite 1/2 bath. Large unfinished basement with laundry area, newer heating boiler. Attached oversized garage. Convenient location minutes from downtown Albany, local shopping, and all major highways! Gas heat, central air, chair rails, crown molding, large kitchen pantry with barn door. Bell top Elem.