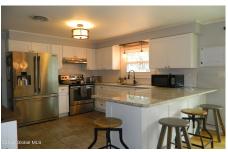

## MLS# - 202414069 - Price: \$358,000

14 Shepherd Drive, Troy, NY

**Description:** Three bedroom ranch home, nestled in a quiet neighborhood in East Greenbush school district. Nicely updated Eat in kitchen with stainless appliances & counter peninsula, open to dining room overlooking large yard & deck. Nice size Living room with hardwood floors along with a gas stove. Updated Main bathroom with double sink vanity. Primary bedroom w/ en-suite 1/2 bath. Large unfinished basement with laundry area, newer heating boiler. Attached oversized garage. Convenient location minutes from downtown Albany, local shopping, and all major highways! Gas heat, central air, chair rails, crown molding, large kitchen pantry with barn door. Bell top Elem.