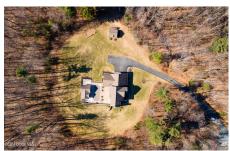

## MLS# - 202414066 - Price: \$1,100,000

74 Route 236, Clifton Park, NY

**Description:** This home was built by the builder for himself, so no corners were cut here. Everything in the home is top of the line. This home boasts a huge kitchen with a 48" dual fuel stove with 2 ovens and 2 islands. The back wall of the living area is a triple pane window wall that looks out to the backyard oasis with pool and pool house bar. 1,500 sq ft of basement is finished for entertaining & has 2 daylight windows & separate entrance from garage. The primary suite has 2 closets, an on-suite private bath w/ jetted tub and walk in tile shower with multiple shower heads. The 2nd floor has 2 bedrooms and a huge flex space that can be used for an entertainment area, or converted into 2 more bedrooms or a second primary suite. 24KW back-up generator. 6 private acres for your enjoyment!

Acres: 6

**Below Ground Square** 

Feet: 1550

Property Type: Residential

Bedrooms: 3

School District: Shenendehowa

Sewer: Septic Tank

Property Style: Custom