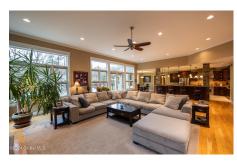

## MLS# - 202414066 - Price: \$1,100,000

74 Route 236, Clifton Park, NY

**Description:** This home was built by the builder for himself, so no corners were cut here. Everything in the home is top of the line. This home boasts a huge kitchen with a 48" dual fuel stove with 2 ovens and 2 islands. The back wall of the living area is a triple pane window wall that looks out to the backyard oasis with pool and pool house bar. 1,500 sq ft of basement is finished for entertaining & has 2 daylight windows & separate entrance from garage. The primary suite has 2 closets, an on-suite private bath w/ jetted tub and walk in tile shower with multiple shower heads. The 2nd floor has 2 bedrooms and a huge flex space that can be used for an entertainment area, or converted into 2 more bedrooms or a second primary suite. 24KW back-up generator. 6 private acres for your enjoyment!