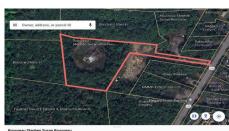

Acres: 6

**Below Ground Square** 

Feet: 1550

Property Type: Residential

Bedrooms: 3

School District: Shenendehowa

Sewer: Septic Tank

Property Style: Custom