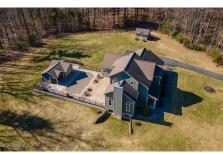

## MLS# - 202414066 - Price: \$1,100,000

74 Route 236, Clifton Park, NY

**Description:** This home was built by the builder for himself, so no corners were cut here. Everything in the home is top of the line. This home boasts a huge kitchen with a 48" dual fuel stove with 2 ovens and 2 islands. The back wall of the living area is a triple pane window wall that looks out to the backyard oasis with pool and pool house bar. 1,500 sq ft of basement is finished for entertaining & has 2 daylight windows & separate entrance from garage. The primary suite has 2 closets, an on-suite private bath w/ jetted tub and walk in tile shower with multiple shower heads. The 2nd floor has 2 bedrooms and a huge flex space that can be used for an entertainment area, or converted into 2 more bedrooms or a second primary suite. 24KW back-up generator. 6 private acres for your enjoyment!