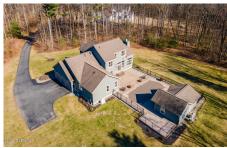

## MLS# - 202414066 - Price: \$1,100,000

74 Route 236, Clifton Park, NY

**Description:** This home was built by the builder for himself, so no corners were cut here. Everything in the home is top of the line. This home boasts a huge kitchen with a 48" dual fuel stove with 2 ovens and 2 islands. The back wall of the living area is a triple pane window wall that looks out to the backyard oasis with pool and pool house bar. 1,500 sq ft of basement is finished for entertaining & has 2 daylight windows & separate entrance from garage. The primary suite has 2 closets, an on-suite private bath w/ jetted tub and walk in tile shower with multiple shower heads. The 2nd floor has 2 bedrooms and a huge flex space that can be used for an entertainment area, or converted into 2 more bedrooms or a second primary suite. 24KW back-up generator. 6 private acres for your enjoyment!

Acres: 6

**Below Ground Square** 

Feet: 1550

Property Type: Residential

Bedrooms: 3

School District: Shenendehowa

Sewer: Septic Tank

Property Style: Custom