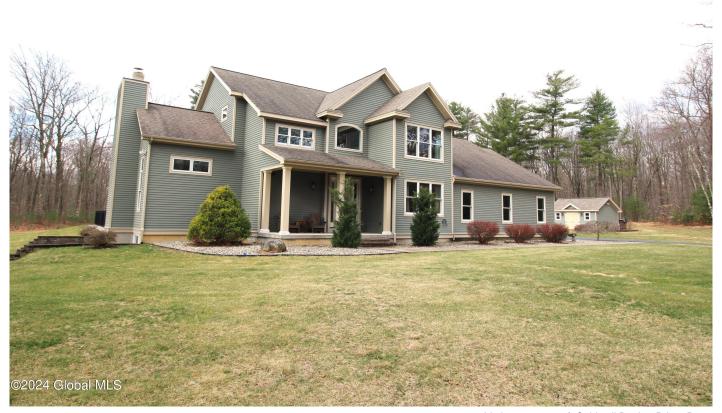

## MLS# - 202414066 - Price: \$1,100,000

74 Route 236, Clifton Park, NY

**Description:** This home was built by the builder for himself, so no corners were cut here. Everything in the home is top of the line. This home boasts a huge kitchen with a 48" dual fuel stove with 2 ovens and 2 islands. The back wall of the living area is a triple pane window wall that looks out to the backyard oasis with pool and pool house bar. 1,500 sq ft of basement is finished for entertaining & has 2 daylight windows & separate entrance from garage. The primary suite has 2 closets, an on-suite private bath w/ jetted tub and walk in tile shower with multiple shower heads. The 2nd floor has 2 bedrooms and a huge flex space that can be used for an entertainment area, or converted into 2 more bedrooms or a second primary suite. 24KW back-up generator. 6 private acres for your enjoyment!