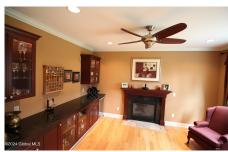

## MLS# - 202414066 - Price: \$1,100,000

74 Route 236, Clifton Park, NY

**Description:** This home was built by the builder for himself, so no corners were cut here. Everything in the home is top of the line. This home boasts a huge kitchen with a 48" dual fuel stove with 2 ovens and 2 islands. The back wall of the living area is a triple pane window wall that looks out to the backyard oasis with pool and pool house bar. 1,500 sq ft of basement is finished for entertaining & has 2 daylight windows & separate entrance from garage. The primary suite has 2 closets, an on-suite private bath w/ jetted tub and walk in tile shower with multiple shower heads. The 2nd floor has 2 bedrooms and a huge flex space that can be used for an entertainment area, or converted into 2 more bedrooms or a second primary suite. 24KW back-up generator. 6 private acres for your enjoyment!

Zoning: Single Residence

Town: Halfmoon

Bathrooms: 2 Full

Water: Public

Garage: 3

Cooling: Central Air

Interior Features: High Speed Internet, Jet Tub, Paddle Fan, Solid Surface Counters, Walk-In Closet(s), Wet Bar, Ceramic Tile Bath, Eat-in Kitchen, Kitchen Island, Built-in Features