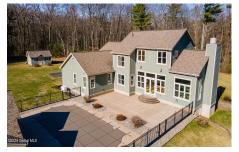

## MLS# - 202414066 - Price: \$1,100,000

74 Route 236, Clifton Park, NY

**Description:** This home was built by the builder for himself, so no corners were cut here. Everything in the home is top of the line. This home boasts a huge kitchen with a 48" dual fuel stove with 2 ovens and 2 islands. The back wall of the living area is a triple pane window wall that looks out to the backyard oasis with pool and pool house bar. 1,500 sq ft of basement is finished for entertaining & has 2 daylight windows & separate entrance from garage. The primary suite has 2 closets, an on-suite private bath w/ jetted tub and walk in tile shower with multiple shower heads. The 2nd floor has 2 bedrooms and a huge flex space that can be used for an entertainment area, or converted into 2 more bedrooms or a second primary suite. 24KW back-up generator. 6 private acres for your enjoyment!