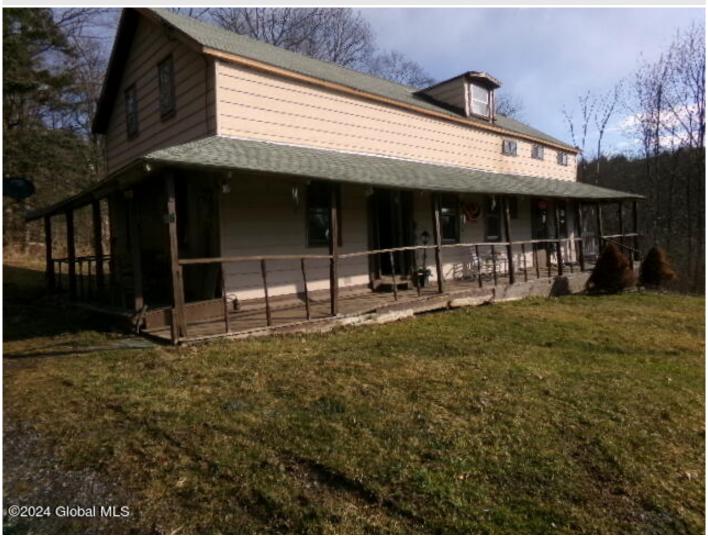

## MLS# - 202414063 - Price: \$175,000

1036 Airport Rd Road, Westerlo, NY

**Description:** This farm style house is looking for someone to bring it back to life! There are 2 bedrooms downstairs and 2 upstairs, along with a 2nd kitchen to make this an adorable mother/daughter living space. With over 5 acres, you could add a barn, bring the animals, the possibilities are endless!

Acres: 5.9 Bedrooms: 3

Estimated Taxes: \$1,519

Heat: Forced Air

Exterior: Vinyl Siding Cooling: None

Town: Westerlo Bathrooms: 2 Full Water: Drilled Well

Property Style: Cape Cod

Exterior Features: None Parking Spaces: 6