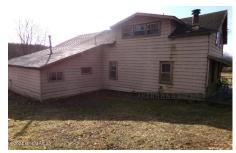

## MLS# - 202414063 - Price: \$175,000

1036 Airport Rd Road, Westerlo, NY

**Description:** This farm style house is looking for someone to bring it back to life! There are 2 bedrooms downstairs and 2 upstairs, along with a 2nd kitchen to make this an adorable mother/daughter living space. With over 5 acres, you could add a barn, bring the animals, the possibilities are endless!

Acres: 5.9 Bedrooms: 3

Estimated Taxes: \$1,519

Heat: Forced Air

Exterior: Vinyl Siding Cooling: None

Town: Westerlo Bathrooms: 2 Full Water: Drilled Well

Property Style: Cape Cod

Exterior Features: None Parking Spaces: 6