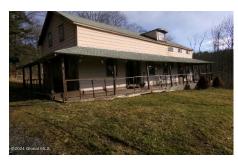

## MLS# - 202414063 - Price: \$175,000

1036 Airport Rd Road, Westerlo, NY

**Description:** This farm style house is looking for someone to bring it back to life! There are 2 bedrooms downstairs and 2 upstairs, along with a 2nd kitchen to make this an adorable mother/daughter living space. With over 5 acres, you could add a barn, bring the animals, the possibilities are endless!

Acres: 5.9 Bedrooms: 3

Estimated Taxes: \$1,519

Heat: Forced Air

Exterior: Vinyl Siding Cooling: None

Town: Westerlo Bathrooms: 2 Full Water: Drilled Well

Property Style: Cape Cod

Exterior Features: None Parking Spaces: 6