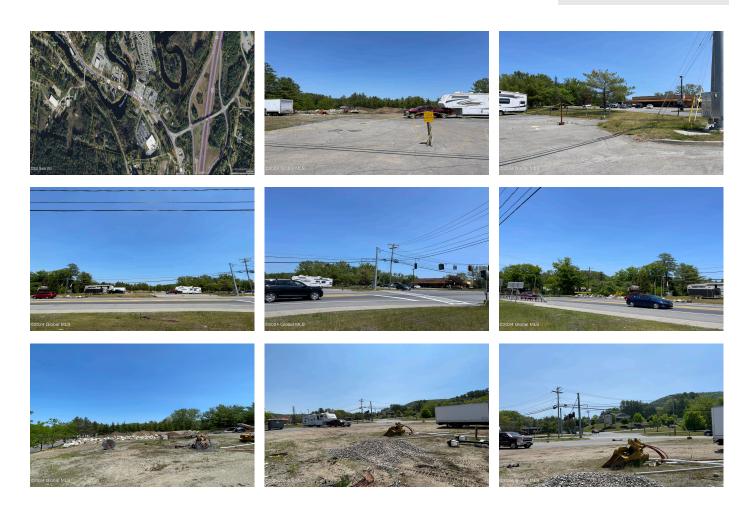

## MLS# - 202414054 - Price: \$649,000 3652 Us-9 , Lake George, NY

**Description:** 1 acre Commercial Building site located just off of Northway Exit 23 between McDonalds and Lake George Riverview RV Park, and across street from Price Chopper shopping center. Very high traffic volume, (over 12k/day per 2019 NYDOT report) All utilities at road. Great location for fast food establishment, convenience store, retail, restaurant, etc.

Acres: 0.92 School District: Lake George County: Warren Town: Lake George Estimated Taxes: \$4,387 Property Type: Land Water: Other, Public

Daniel Davies NYS Licensed Real Estate Broker GRI, ABR, RSPS,SRS,C2EX (518) 656-9068 dan@daviesrealty.net