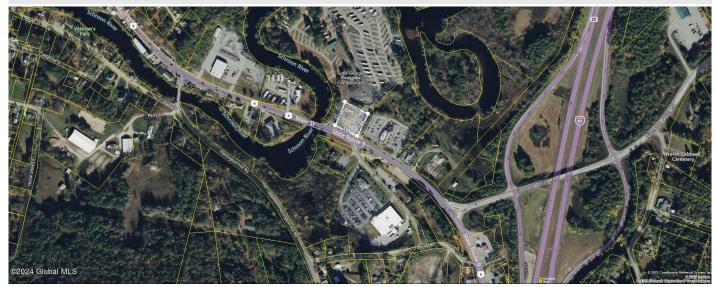

## MLS# - 202414054 - Price: \$649,000 3652 Us-9 , Lake George, NY

**Description:** 1 acre Commercial Building site located just off of Northway Exit 23 between McDonalds and Lake George Riverview RV Park, and across street from Price Chopper shopping center. Very high traffic volume, (over 12k/day per 2019 NYDOT report) All utilities at road. Great location for fast food establishment, convenience store, retail, restaurant, etc.

Acres: 0.92 School District: Lake George County: Warren Town: Lake George Estimated Taxes: \$4,387 Property Type: Land Water: Other, Public

Daniel Davies NYS Licensed Real Estate Broker GRI, ABR, RSPS,SRS,C2EX (518) 656-9068 dan@daviesrealty.net