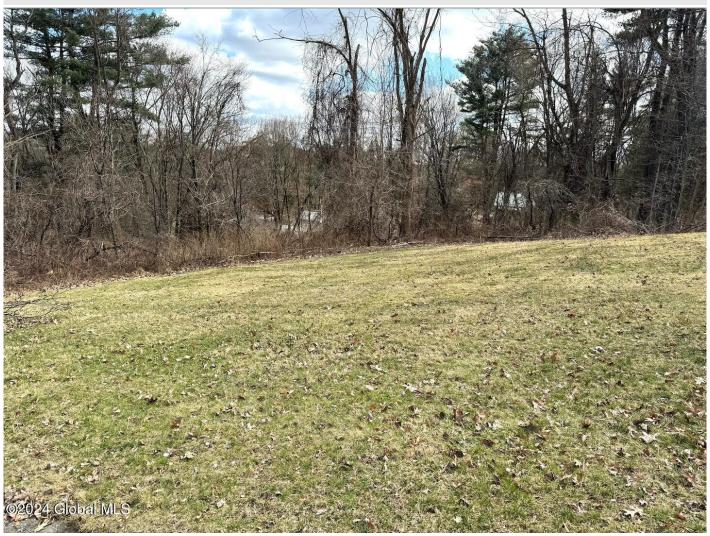

## MLS# - 202414045 - Price: \$40,000 L11.1 Wildwood Heights , West Sand Lake, NY

**Description:** Approved building lot in a well established neighborhood, in the West Sand Lake Community. There is public sewer and gas available at the road. Located in Averill Park School District - West Sand Lake Elementary.

Acres: 0.58
School District: Averill Park

Sewer: Public Sewer

Town: Sand Lake
Estimated Taxes: \$1,042

County: Rensselaer

Property Type: Land

Water: Other, None

Daniel Davies NYS Licensed Real Estate Broker GRI, ABR, RSPS,SRS,C2EX (518) 656-9068 dan@daviesrealty.net