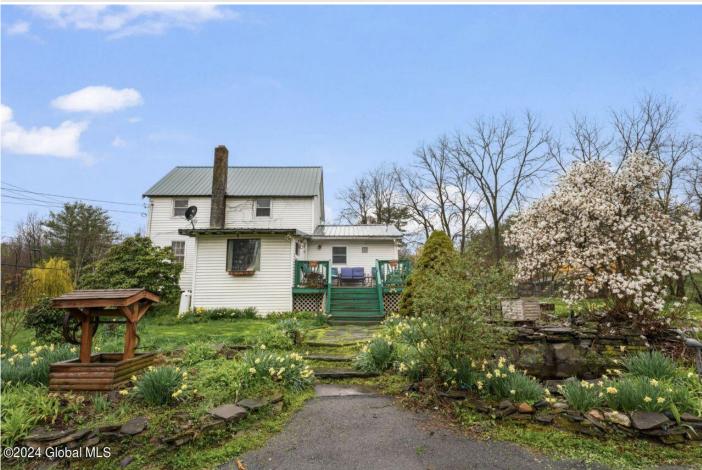

## MLS# - 202414040 - Price: \$389,000

984 Ny-23a, Catskill, NY

**Description:** A rare find! Duplex with traditional style floor plan set on a 1.3 acre lot. Both units currently family occupied but great income opportunity. Apartment has Living-room/kitchen and den on main level with spiral staircase to upstairs bedroom and full bath. Many recent upgrades include newer metal roof, 2 newer electric panels, 2 newer water heaters and paved circular driveway. Property includes Black walnut & pear trees, a 10 x20 fenced dog run area and a 2 story Barn/garage. Only 30 minutes to Hudson or to Windham Mountain Club for skiing, snowboarding or their spa.

Acres: 1.3 Bedrooms: 4 Estimated Taxes: \$4,651 Garage: 1

Exterior: Vinyl Siding Cooling: None

Town: Catskill Bathrooms: 2 Full Sewer: Septic Tank Property Style: Traditional

Exterior Features: Garden
Parking Spaces: 6