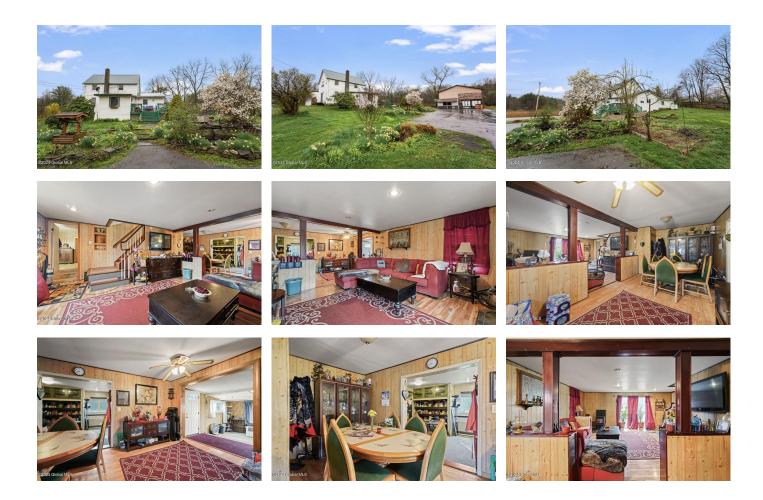

## MLS# - 202414040 - Price: \$389,000

984 Ny-23a, Catskill, NY

**Description:** A rare find! Duplex with traditional style floor plan set on a 1.3 acre lot. Both units currently family occupied but great income opportunity. Apartment has Living-room/kitchen and den on main level with spiral staircase to upstairs bedroom and full bath. Many recent upgrades include newer metal roof, 2 newer electric panels, 2 newer water heaters and paved circular driveway. Property includes Black walnut & pear trees, a 10 x20 fenced dog run area and a 2 story Barn/garage. Only 30 minutes to Hudson or to Windham Mountain Club for skiing, snowboarding or their spa.

Property Type: Multi-Family School District: Catskill Heat: Propane Basement: Bilco Doors, Interior Entry, Partial, Unfinished County: Greene

Interior Features: Jet Tub

Daniel Davies NYS Licensed Real Estate Broker GRI, ABR, RSPS,SRS,C2EX (518) 656-9068 dan@daviesrealty.net