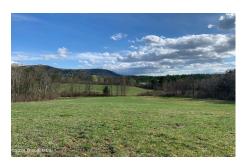

## **MLS# - 202414034 - Price: \$125,000** 59 Parker School Road, Pittstown, NY

**Description:** Looking for great views and some elbow room in which to build your new home? The owner has taken the time/effort and expense and had the land perc tested, and has an approved septic permit in hand and approved septic plans on file. This 16.35 acre parcel has a cleared and gently sloped 4 acre meadow that rolls into a gentle forest, with opportunity for clearing paths. Septic plans/permit in place means the buyer saves months of leg work.