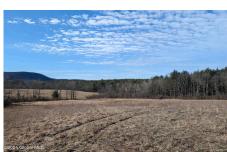

## **MLS# - 202414034 - Price: \$125,000** 59 Parker School Road, Pittstown, NY

**Description:** Looking for great views and some elbow room in which to build your new home? The owner has taken the time/effort and expense and had the land perc tested, and has an approved septic permit in hand and approved septic plans on file. This 16.35 acre parcel has a cleared and gently sloped 4 acre meadow that rolls into a gentle forest, with opportunity for clearing paths. Septic plans/permit in place means the buyer saves months of leg work.