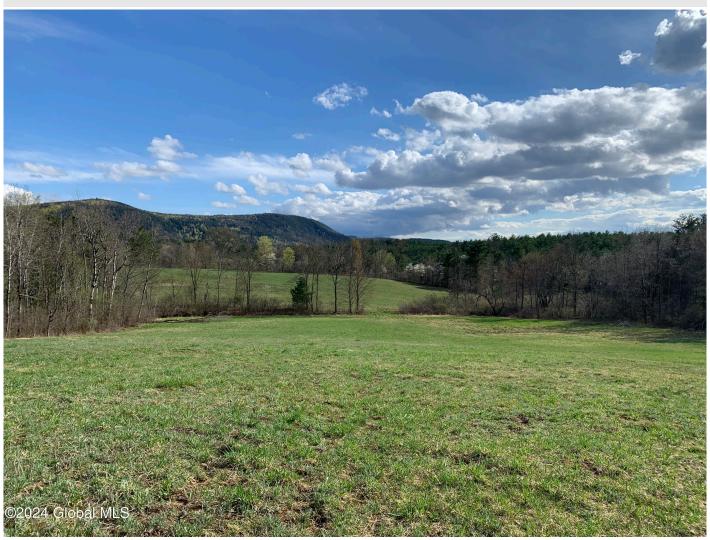

## **MLS# - 202414034 - Price: \$125,000** 59 Parker School Road, Pittstown, NY

**Description:** Looking for great views and some elbow room in which to build your new home? The owner has taken the time/effort and expense and had the land perc tested, and has an approved septic permit in hand and approved septic plans on file. This 16.35 acre parcel has a cleared and gently sloped 4 acre meadow that rolls into a gentle forest, with opportunity for clearing paths. Septic plans/permit in place means the buyer saves months of leg work.