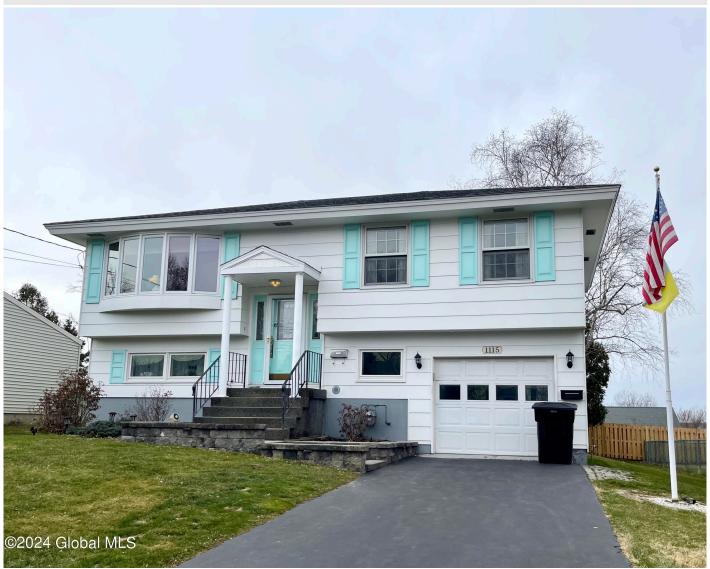

## MLS# - 202414025 - Price: \$242,000

1115 Madison Avenue, Troy, NY

**Description:** Move right in to this charming raised ranch home! You will appreciate how excellently maintained this home has been kept. This property features beautiful hardwood floors, two newly renovated full bathrooms, a lower level designed for entertainment, a large deck overlooking a backyard perfect for outdoor living, and so much more.

Acres: 0.15

Property Type: Residential School District: Troy

Sewer: Public Sewer

Property Style: Raised Ranch

Exterior Features: Drive-Paved,

Gas Grill, Lighting

Parking Spaces: 3

Below Ground Square Feet: 624 Town: Troy

Bedrooms: 3

Estimated Taxes: \$3,620

Heat: Natural Gas

Basement: Walk-Out Access

County: Rensselaer

Zoning: Single Residence

Bathrooms: 2 Full

Water: Public

Garage: 1

Exterior: Vinyl Siding

Cooling: Central Air

Interior Features: Paddle Fan, Solid Surface Counters, Wet Bar,

Ceramic Tile Bath, Eat-in Kitchen

**Daniel Davies** NYS Licensed Real Estate Broker GRI, ABR, RSPS,SRS,C2EX (518) 656-9068 dan@daviesrealtv.net