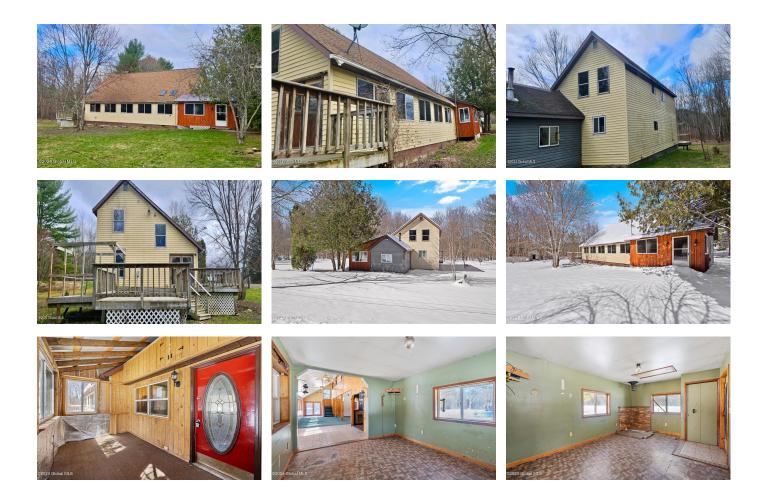

## MLS# - 202414023 - Price: \$134,950

75 Kipp Road, Parish, NY

**Description:** Welcome to a world of endless possibilities with this charming 4-bedroom, 2-bah home. Offered in its current state, this property is a canvas awaiting your creative touch, making it an ideal opportunity for investors or those looking to craft their dream home. Spanning an impressive 2016 square feet, this home boasts a unique character with its vaulted ceilings adorned with tons of windows letting in sunlight, and plenty of entertainment space. Imagine the potential as you enter the sizeable open-concept floor plan, where the great room seamlessly connects to the kitchen, allowing you to easily host family and friends once renovations are complete. The canvas is yours to redesign unleashing your vision and transforming this space into the home

Acres: 1.9 Bedrooms: 4 Estimated Taxes: \$1,606 Property Style: Custom Exterior Features: Lighting, Other County: Oswego Parking Spaces: 3

Town: Parish Bathrooms: 2 Full Sewer: Septic Tank **Basement:** Partial

Property Type: Residential School District: Altmar-Parish Heat: Forced Air Exterior: Vinyl Siding Cooling: Other

**Daniel Davies** NYS Licensed Real Estate Broker GRI, ABR, RSPS,SRS,C2EX (518) 656-9068 dan@daviesrealty.net