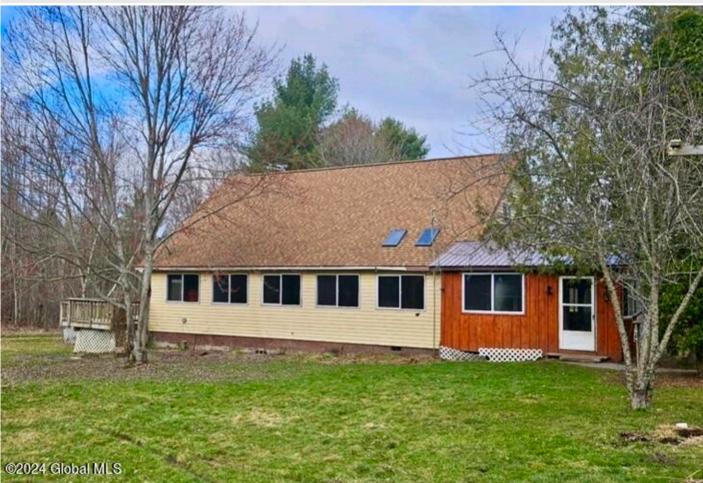

## MLS# - 202414023 - Price: \$134,950

75 Kipp Road, Parish, NY

**Description:** Welcome to a world of endless possibilities with this charming 4-bedroom, 2-bah home. Offered in its current state, this property is a canvas awaiting your creative touch, making it an ideal opportunity for investors or those looking to craft their dream home. Spanning an impressive 2016 square feet, this home boasts a unique character with its vaulted ceilings adorned with tons of windows letting in sunlight, and plenty of entertainment space. Imagine the potential as you enter the sizeable open-concept floor plan, where the great room seamlessly connects to the kitchen, allowing you to easily host family and friends once renovations are complete. The canvas is yours to redesign unleashing your vision and transforming this space into the home

Acres: 1.9 Bedrooms: 4 Estimated Taxes: \$1,606 Property Style: Custom Exterior Features: Lighting, Other County: Oswego Parking Spaces: 3

Town: Parish Bathrooms: 2 Full Sewer: Septic Tank **Basement:** Partial

Property Type: Residential School District: Altmar-Parish Heat: Forced Air Exterior: Vinyl Siding Cooling: Other

**Daniel Davies** NYS Licensed Real Estate Broker GRI, ABR, RSPS,SRS,C2EX (518) 656-9068 dan@daviesrealty.net