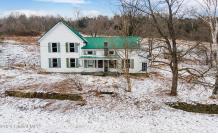

## MLS# - 202414021 - Price: \$199,900

1016 State Highway 165 , Cherry Valley, NY

**Description:** Bring this dairy farm back to its former glory! Located in Cherry Valley with a beautiful country setting! Offering 75 acres with a mix of fields and woods including fruit & maple trees. Large 32X250' barn w/ 40X100' pole barn attached, milk house, and 4 silos. Farm house is in poor condition and sold as is! In ground pool not useable. Just 20 mins to Historic Cooperstown and Otsego Lake and only 10 mins to local schools and convenient amenities in the Village of Cherry Valley! Imagine the possibilities!

Acres: 73.01 Bedrooms: 3

Estimated Taxes: \$4,454 Heat: None Exterior: Wood Siding Cooling: None Town: Roseboom Bathrooms: 1 Full

Water: Dug Well Property Style: Old Style Exterior Features: Barn Parking Spaces: 4 Property Type: Residential