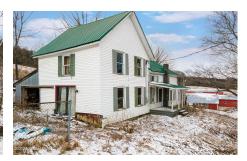

## MLS# - 202414021 - Price: \$199,900

1016 State Highway 165 , Cherry Valley, NY

**Description:** Bring this dairy farm back to its former glory! Located in Cherry Valley with a beautiful country setting! Offering 75 acres with a mix of fields and woods including fruit & maple trees. Large 32X250' barn w/ 40X100' pole barn attached, milk house, and 4 silos. Farm house is in poor condition and sold as is! In ground pool not useable. Just 20 mins to Historic Cooperstown and Otsego Lake and only 10 mins to local schools and convenient amenities in the Village of Cherry Valley! Imagine the possibilities!

Acres: 73.01 Bedrooms: 3

Estimated Taxes: \$4,454 Heat: None Exterior: Wood Siding Cooling: None Town: Roseboom Bathrooms: 1 Full

Water: Dug Well Property Style: Old Style Exterior Features: Barn Parking Spaces: 4 Property Type: Residential