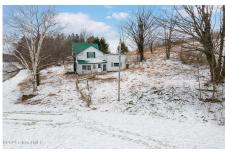

## MLS# - 202414021 - Price: \$199,900

1016 State Highway 165 , Cherry Valley, NY

**Description:** Bring this dairy farm back to its former glory! Located in Cherry Valley with a beautiful country setting! Offering 75 acres with a mix of fields and woods including fruit & maple trees. Large 32X250' barn w/ 40X100' pole barn attached, milk house, and 4 silos. Farm house is in poor condition and sold as is! In ground pool not useable. Just 20 mins to Historic Cooperstown and Otsego Lake and only 10 mins to local schools and convenient amenities in the Village of Cherry Valley! Imagine the possibilities!

Acres: 73.01 Bedrooms: 3

Estimated Taxes: \$4,454 Heat: None Exterior: Wood Siding Cooling: None Town: Roseboom Bathrooms: 1 Full

Water: Dug Well Property Style: Old Style Exterior Features: Barn Parking Spaces: 4 Property Type: Residential