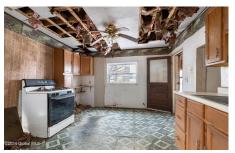

## MLS# - 202414021 - Price: \$199,900

1016 State Highway 165 , Cherry Valley, NY

**Description:** Bring this dairy farm back to its former glory! Located in Cherry Valley with a beautiful country setting! Offering 75 acres with a mix of fields and woods including fruit & maple trees. Large 32X250' barn w/ 40X100' pole barn attached, milk house, and 4 silos. Farm house is in poor condition and sold as is! In ground pool not useable. Just 20 mins to Historic Cooperstown and Otsego Lake and only 10 mins to local schools and convenient amenities in the Village of Cherry Valley! Imagine the possibilities!