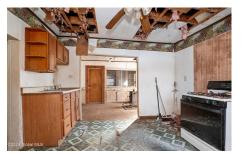

## MLS# - 202414021 - Price: \$199,900

1016 State Highway 165 , Cherry Valley, NY

**Description:** Bring this dairy farm back to its former glory! Located in Cherry Valley with a beautiful country setting! Offering 75 acres with a mix of fields and woods including fruit & maple trees. Large 32X250' barn w/ 40X100' pole barn attached, milk house, and 4 silos. Farm house is in poor condition and sold as is! In ground pool not useable. Just 20 mins to Historic Cooperstown and Otsego Lake and only 10 mins to local schools and convenient amenities in the Village of Cherry Valley! Imagine the possibilities!