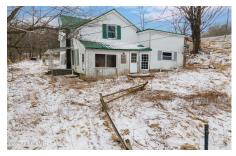

## MLS# - 202414021 - Price: \$199,900

1016 State Highway 165 , Cherry Valley, NY

**Description:** Bring this dairy farm back to its former glory! Located in Cherry Valley with a beautiful country setting! Offering 75 acres with a mix of fields and woods including fruit & maple trees. Large 32X250' barn w/ 40X100' pole barn attached, milk house, and 4 silos. Farm house is in poor condition and sold as is! In ground pool not useable. Just 20 mins to Historic Cooperstown and Otsego Lake and only 10 mins to local schools and convenient amenities in the Village of Cherry Valley! Imagine the possibilities!

Acres: 73.01 Bedrooms: 3

Estimated Taxes: \$4,454 Heat: None Exterior: Wood Siding Cooling: None Town: Roseboom Bathrooms: 1 Full

Water: Dug Well Property Style: Old Style Exterior Features: Barn Parking Spaces: 4 Property Type: Residential