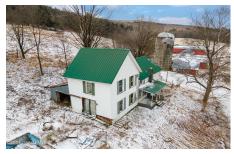

## MLS# - 202414021 - Price: \$199,900

1016 State Highway 165 , Cherry Valley, NY

**Description:** Bring this dairy farm back to its former glory! Located in Cherry Valley with a beautiful country setting! Offering 75 acres with a mix of fields and woods including fruit & maple trees. Large 32X250' barn w/ 40X100' pole barn attached, milk house, and 4 silos. Farm house is in poor condition and sold as is! In ground pool not useable. Just 20 mins to Historic Cooperstown and Otsego Lake and only 10 mins to local schools and convenient amenities in the Village of Cherry Valley! Imagine the possibilities!

Acres: 73.01 Bedrooms: 3

Estimated Taxes: \$4,454 Heat: None Exterior: Wood Siding Cooling: None Town: Roseboom Bathrooms: 1 Full

Water: Dug Well Property Style: Old Style Exterior Features: Barn Parking Spaces: 4 Property Type: Residential