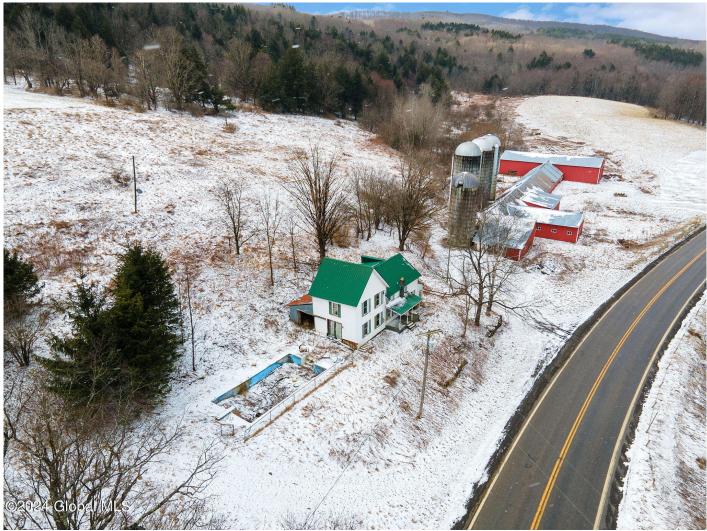

## MLS# - 202414021 - Price: \$199,900

1016 State Highway 165 , Cherry Valley, NY

**Description:** Bring this dairy farm back to its former glory! Located in Cherry Valley with a beautiful country setting! Offering 75 acres with a mix of fields and woods including fruit & maple trees. Large 32X250' barn w/ 40X100' pole barn attached, milk house, and 4 silos. Farm house is in poor condition and sold as is! In ground pool not useable. Just 20 mins to Historic Cooperstown and Otsego Lake and only 10 mins to local schools and convenient amenities in the Village of Cherry Valley! Imagine the possibilities!

Acres: 73.01 Bedrooms: 3

Estimated Taxes: \$4,454 Heat: None Exterior: Wood Siding Cooling: None Town: Roseboom Bathrooms: 1 Full

Water: Dug Well Property Style: Old Style Exterior Features: Barn Parking Spaces: 4 Property Type: Residential