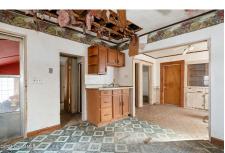

## MLS# - 202414021 - Price: \$199,900

1016 State Highway 165 , Cherry Valley, NY

**Description:** Bring this dairy farm back to its former glory! Located in Cherry Valley with a beautiful country setting! Offering 75 acres with a mix of fields and woods including fruit & maple trees. Large 32X250' barn w/ 40X100' pole barn attached, milk house, and 4 silos. Farm house is in poor condition and sold as is! In ground pool not useable. Just 20 mins to Historic Cooperstown and Otsego Lake and only 10 mins to local schools and convenient amenities in the Village of Cherry Valley! Imagine the possibilities!