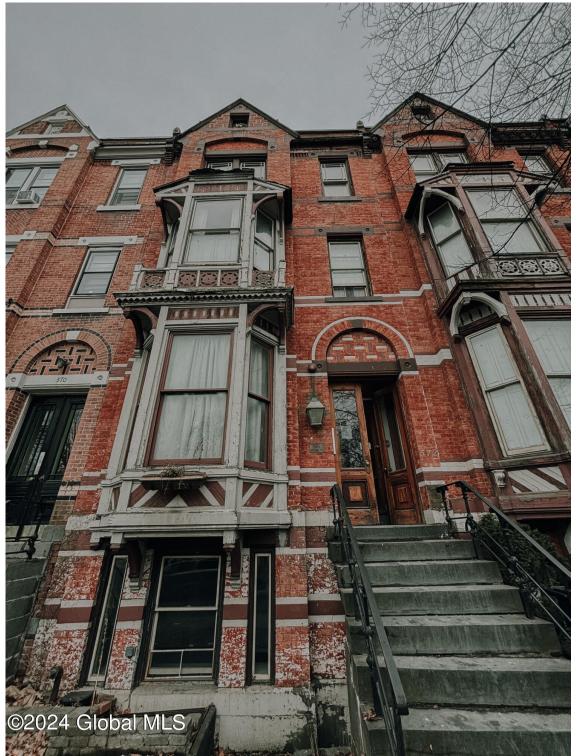

## MLS# - 202414015 - Price: \$1,500,000

572-574 Madison Avenue , Albany, NY

**Description:** Tax assessment to be reducing b 27% per notification. Two exceptional 6-unit Victorian meets modern multi-families overlooking Washington Park. Exquisite original details - crown moldings, marble/ slate mantels, wood floors, pocket doors, medallions, archways, exposed brick & more. Incredibly desirable rental location. Walk to Albany Medical Center, Albany School of Pharmacy, Albany Law, Lark St., The Egg; The Capital & more. Seller pays heat & hot water, water & sewer, garbage & snow removal. Showings to begin April 1.

Exterior: Brick
Zoning: Multi Residence

Town: Albany

Bathrooms: 12 Full

Water: Public

Property Style: Apartment 4 Plus Unit

County: Albany Interior Features: Other, Crown Molding

Daniel Davies NYS Licensed Real Estate Broker GRI, ABR, RSPS,SRS,C2EX (518) 656-9068 dan@daviesrealty.net