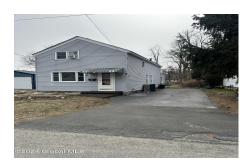

MLS# - 202414006 - Price: \$190,000 222 Schermerhorn Street, Rotterdam, NY

**Description:** Welcome to this spacious two-bedroom home located in Mohonasen school district. With over 1700 square feet of living space, this property offers ample room for comfortable living. Situated on a double lot, you'll have plenty of outdoor space to enjoy. The two-car garage provides convenient parking and storage. Plus, the brand-new furnace and hot water heater ensure comfort and efficiency. Don't miss out on this fantastic opportunity!

Acres: 0.36
Bedrooms: 2

Estimated Taxes: \$5,435
Heat: Forced Air

Basement: Full

County: Schenectady

Town: Schenectady
Bathrooms: 1 Full
Water: Public

Garage: 2

Exterior: Aluminum Siding

Cooling: Other

Property Type: Residential School District: Mohonasen

Sewer: Septic Tank

Property Style: Traditional

Exterior Features: Drive-Paved

Parking Spaces: 4

Daniel Davies NYS Licensed Real Estate Broker GRI, ABR, RSPS,SRS,C2EX (518) 656-9068 dan@daviesrealty.net