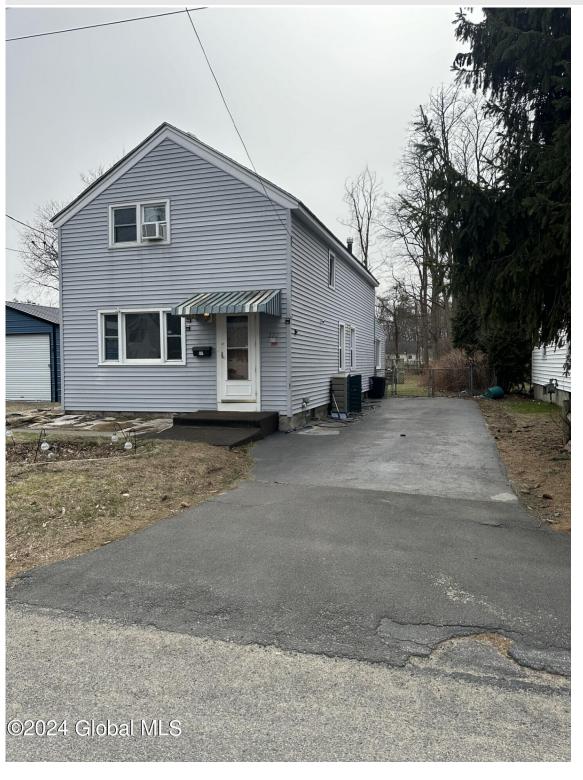

MLS# - 202414006 - Price: \$190,000 222 Schermerhorn Street, Rotterdam, NY

**Description:** Welcome to this spacious two-bedroom home located in Mohonasen school district. With over 1700 square feet of living space, this property offers ample room for comfortable living. Situated on a double lot, you'll have plenty of outdoor space to enjoy. The two-car garage provides convenient parking and storage. Plus, the brand-new furnace and hot water heater ensure comfort and efficiency. Don't miss out on this fantastic opportunity!

Acres: 0.36
Bedrooms: 2

Estimated Taxes: \$5,435
Heat: Forced Air

Basement: Full

County: Schenectady

Town: Schenectady
Bathrooms: 1 Full
Water: Public

Garage: 2

Exterior: Aluminum Siding

Cooling: Other

Property Type: Residential School District: Mohonasen

Sewer: Septic Tank

Property Style: Traditional

Exterior Features: Drive-Paved

Parking Spaces: 4

Daniel Davies NYS Licensed Real Estate Broker GRI, ABR, RSPS,SRS,C2EX (518) 656-9068 dan@daviesrealty.net