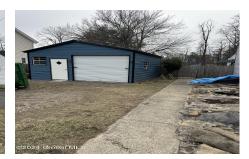

MLS# - 202414006 - Price: \$190,000 222 Schermerhorn Street, Rotterdam, NY

**Description:** Welcome to this spacious two-bedroom home located in Mohonasen school district. With over 1700 square feet of living space, this property offers ample room for comfortable living. Situated on a double lot, you'll have plenty of outdoor space to enjoy. The two-car garage provides convenient parking and storage. Plus, the brand-new furnace and hot water heater ensure comfort and efficiency. Don't miss out on this fantastic opportunity!

Acres: 0.36
Bedrooms: 2

Estimated Taxes: \$5,435
Heat: Forced Air

Basement: Full

County: Schenectady

Town: Schenectady
Bathrooms: 1 Full
Water: Public

Garage: 2

Exterior: Aluminum Siding

Cooling: Other

Property Type: Residential School District: Mohonasen

Sewer: Septic Tank

Property Style: Traditional

Exterior Features: Drive-Paved

Parking Spaces: 4

Daniel Davies NYS Licensed Real Estate Broker GRI, ABR, RSPS,SRS,C2EX (518) 656-9068 dan@daviesrealty.net