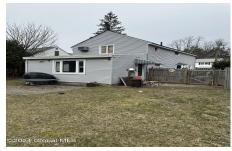

MLS# - 202414006 - Price: \$190,000 222 Schermerhorn Street, Rotterdam, NY

**Description:** Welcome to this spacious two-bedroom home located in Mohonasen school district. With over 1700 square feet of living space, this property offers ample room for comfortable living. Situated on a double lot, you'll have plenty of outdoor space to enjoy. The two-car garage provides convenient parking and storage. Plus, the brand-new furnace and hot water heater ensure comfort and efficiency. Don't miss out on this fantastic opportunity!

Acres: 0.36
Bedrooms: 2

Estimated Taxes: \$5,435
Heat: Forced Air

Basement: Full

County: Schenectady

Town: Schenectady
Bathrooms: 1 Full
Water: Public

Garage: 2

Exterior: Aluminum Siding

Cooling: Other

Property Type: Residential School District: Mohonasen

Sewer: Septic Tank

Property Style: Traditional

Exterior Features: Drive-Paved

Parking Spaces: 4

Daniel Davies NYS Licensed Real Estate Broker GRI, ABR, RSPS,SRS,C2EX (518) 656-9068 dan@daviesrealty.net