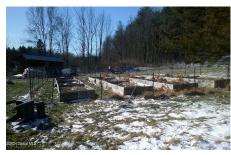

## MLS# - 202414004 - Price: \$105,000

2883 Ny-145, Schoharie, NY

**Description:** Conveniently located to the towns of Schoharie, Cobleskill and Middleburgh as well as I-88, this 14 acre piece of property would make an excellent building site for your new home or continue to use it as recreational property. Power has already been brought in from the road and a drilled well is on the property along with a gravel driveway to the camper. Very nice views from the property. Land has been partially cleared and the rest remains wooded. The cleared land has already been perc tested. Build on the land that has already been cleared or continue up the mountain and build on the flat land further up. Enjoy the land and the outbuildings or add the 2018 Jayco Camper for another \$15,000.