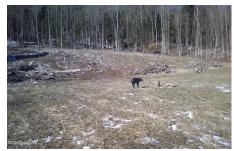

## MLS# - 202414004 - Price: \$105,000

2883 Ny-145, Schoharie, NY

**Description:** Conveniently located to the towns of Schoharie, Cobleskill and Middleburgh as well as I-88, this 14 acre piece of property would make an excellent building site for your new home or continue to use it as recreational property. Power has already been brought in from the road and a drilled well is on the property along with a gravel driveway to the camper. Very nice views from the property. Land has been partially cleared and the rest remains wooded. The cleared land has already been perc tested. Build on the land that has already been cleared or continue up the mountain and build on the flat land further up. Enjoy the land and the outbuildings or add the 2018 Jayco Camper for another \$15,000.