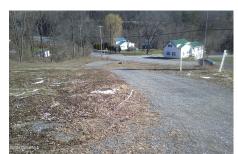

## MLS# - 202414004 - Price: \$105,000

2883 Ny-145, Schoharie, NY

**Description:** Conveniently located to the towns of Schoharie, Cobleskill and Middleburgh as well as I-88, this 14 acre piece of property would make an excellent building site for your new home or continue to use it as recreational property. Power has already been brought in from the road and a drilled well is on the property along with a gravel driveway to the camper. Very nice views from the property. Land has been partially cleared and the rest remains wooded. The cleared land has already been perc tested. Build on the land that has already been cleared or continue up the mountain and build on the flat land further up. Enjoy the land and the outbuildings or add the 2018 Jayco Camper for another \$15,000.