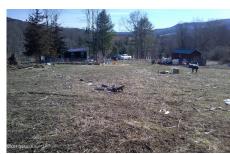

## MLS# - 202414004 - Price: \$105,000

2883 Ny-145, Schoharie, NY

**Description:** Conveniently located to the towns of Schoharie, Cobleskill and Middleburgh as well as I-88, this 14 acre piece of property would make an excellent building site for your new home or continue to use it as recreational property. Power has already been brought in from the road and a drilled well is on the property along with a gravel driveway to the camper. Very nice views from the property. Land has been partially cleared and the rest remains wooded. The cleared land has already been perc tested. Build on the land that has already been cleared or continue up the mountain and build on the flat land further up. Enjoy the land and the outbuildings or add the 2018 Jayco Camper for another \$15,000.