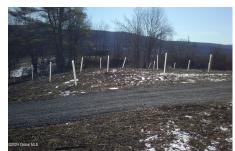

## MLS# - 202414004 - Price: \$105,000

2883 Ny-145, Schoharie, NY

**Description:** Conveniently located to the towns of Schoharie, Cobleskill and Middleburgh as well as I-88, this 14 acre piece of property would make an excellent building site for your new home or continue to use it as recreational property. Power has already been brought in from the road and a drilled well is on the property along with a gravel driveway to the camper. Very nice views from the property. Land has been partially cleared and the rest remains wooded. The cleared land has already been perc tested. Build on the land that has already been cleared or continue up the mountain and build on the flat land further up. Enjoy the land and the outbuildings or add the 2018 Jayco Camper for another \$15,000.