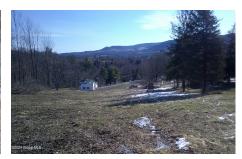

## MLS# - 202414004 - Price: \$105,000

2883 Ny-145, Schoharie, NY

**Description:** Conveniently located to the towns of Schoharie, Cobleskill and Middleburgh as well as I-88, this 14 acre piece of property would make an excellent building site for your new home or continue to use it as recreational property. Power has already been brought in from the road and a drilled well is on the property along with a gravel driveway to the camper. Very nice views from the property. Land has been partially cleared and the rest remains wooded. The cleared land has already been perc tested. Build on the land that has already been cleared or continue up the mountain and build on the flat land further up. Enjoy the land and the outbuildings or add the 2018 Jayco Camper for another \$15,000.