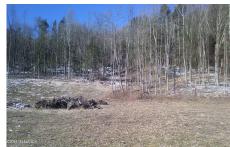

## MLS# - 202414004 - Price: \$105,000

2883 Ny-145, Schoharie, NY

**Description:** Conveniently located to the towns of Schoharie, Cobleskill and Middleburgh as well as I-88, this 14 acre piece of property would make an excellent building site for your new home or continue to use it as recreational property. Power has already been brought in from the road and a drilled well is on the property along with a gravel driveway to the camper. Very nice views from the property. Land has been partially cleared and the rest remains wooded. The cleared land has already been perc tested. Build on the land that has already been cleared or continue up the mountain and build on the flat land further up. Enjoy the land and the outbuildings or add the 2018 Jayco Camper for another \$15,000.