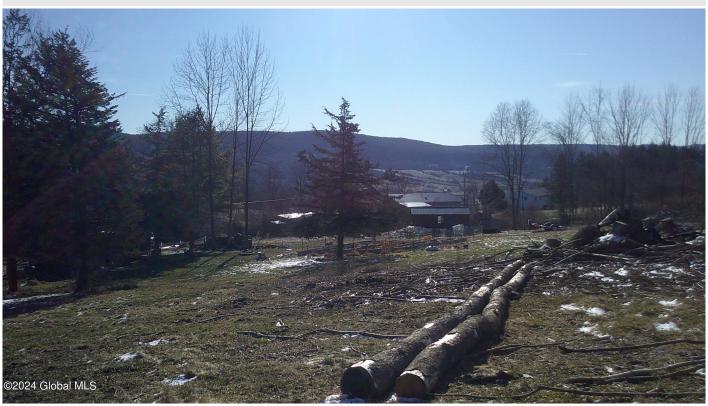

## MLS# - 202414004 - Price: \$105,000

2883 Ny-145, Schoharie, NY

**Description:** Conveniently located to the towns of Schoharie, Cobleskill and Middleburgh as well as I-88, this 14 acre piece of property would make an excellent building site for your new home or continue to use it as recreational property. Power has already been brought in from the road and a drilled well is on the property along with a gravel driveway to the camper. Very nice views from the property. Land has been partially cleared and the rest remains wooded. The cleared land has already been perc tested. Build on the land that has already been cleared or continue up the mountain and build on the flat land further up. Enjoy the land and the outbuildings or add the 2018 Jayco Camper for another \$15,000.