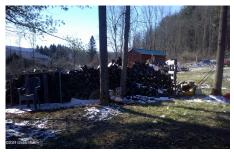

## MLS# - 202414004 - Price: \$105,000

2883 Ny-145, Schoharie, NY

**Description:** Conveniently located to the towns of Schoharie, Cobleskill and Middleburgh as well as I-88, this 14 acre piece of property would make an excellent building site for your new home or continue to use it as recreational property. Power has already been brought in from the road and a drilled well is on the property along with a gravel driveway to the camper. Very nice views from the property. Land has been partially cleared and the rest remains wooded. The cleared land has already been perc tested. Build on the land that has already been cleared or continue up the mountain and build on the flat land further up. Enjoy the land and the outbuildings or add the 2018 Jayco Camper for another \$15,000.