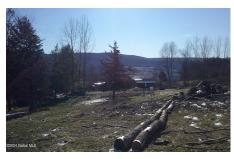

## MLS# - 202414004 - Price: \$105,000

2883 Ny-145, Schoharie, NY

**Description:** Conveniently located to the towns of Schoharie, Cobleskill and Middleburgh as well as I-88, this 14 acre piece of property would make an excellent building site for your new home or continue to use it as recreational property. Power has already been brought in from the road and a drilled well is on the property along with a gravel driveway to the camper. Very nice views from the property. Land has been partially cleared and the rest remains wooded. The cleared land has already been perc tested. Build on the land that has already been cleared or continue up the mountain and build on the flat land further up. Enjoy the land and the outbuildings or add the 2018 Jayco Camper for another \$15,000.