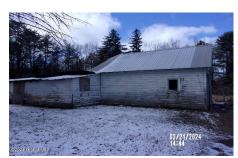

## MLS# - 202414003 - Price: \$1

3162 State Highway 30, Gloversville, NY

**Description:** Single family Cape Cod home built in 1940 and offers 2 bedrooms and 1 bath, full unfinished basement, private utilities, 2 car detached garage, fireplace, situated on 2.00 acres and located in Mayfield CSD. The online sales event for this property begin on 05/19/2024 and ends on 05/21/2024.

Acres: 2 Bedrooms: 2

Estimated Taxes: \$2,560 Heat: Forced Air, Oil

Basement: Full, Unfinished

County: Fulton

Town: Gloversville Bathrooms: 1 Full Water: Drilled Well

Garage: 2

Exterior: Aluminum Siding, Vinyl