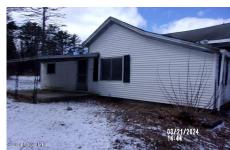

## MLS# - 202414003 - Price: \$1

3162 State Highway 30, Gloversville, NY

**Description:** Single family Cape Cod home built in 1940 and offers 2 bedrooms and 1 bath, full unfinished basement, private utilities, 2 car detached garage, fireplace, situated on 2.00 acres and located in Mayfield CSD. The online sales event for this property begin on 05/19/2024 and ends on 05/21/2024.

Acres: 2 Bedrooms: 2

Estimated Taxes: \$2,560 Heat: Forced Air, Oil

Basement: Full, Unfinished

County: Fulton

Town: Gloversville Bathrooms: 1 Full Water: Drilled Well

Garage: 2

Exterior: Aluminum Siding, Vinyl