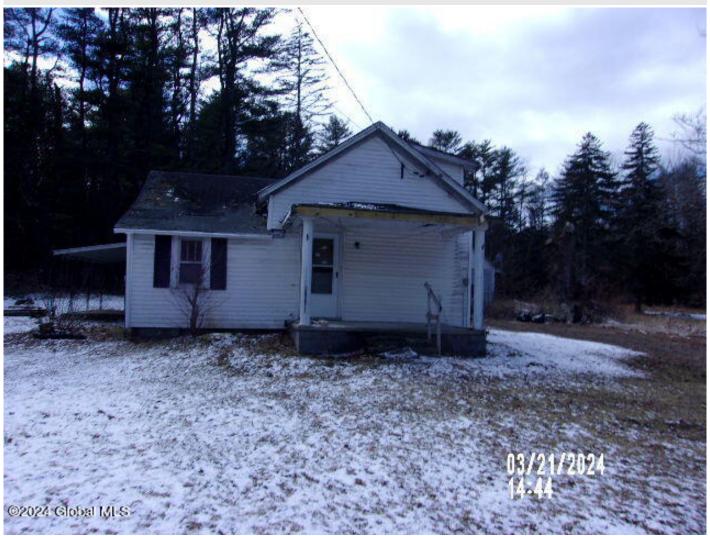

## MLS# - 202414003 - Price: \$1

3162 State Highway 30, Gloversville, NY

**Description:** Single family Cape Cod home built in 1940 and offers 2 bedrooms and 1 bath, full unfinished basement, private utilities, 2 car detached garage, fireplace, situated on 2.00 acres and located in Mayfield CSD. The online sales event for this property begin on 05/19/2024 and ends on 05/21/2024.

Acres: 2 Bedrooms: 2

Estimated Taxes: \$2,560 Heat: Forced Air, Oil

Basement: Full, Unfinished

County: Fulton

Town: Gloversville Bathrooms: 1 Full Water: Drilled Well

Garage: 2

Exterior: Aluminum Siding, Vinyl