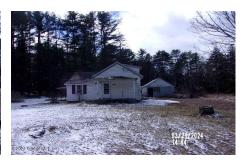

## MLS# - 202414003 - Price: \$1

3162 State Highway 30, Gloversville, NY

**Description:** Single family Cape Cod home built in 1940 and offers 2 bedrooms and 1 bath, full unfinished basement, private utilities, 2 car detached garage, fireplace, situated on 2.00 acres and located in Mayfield CSD. The online sales event for this property begin on 05/19/2024 and ends on 05/21/2024.