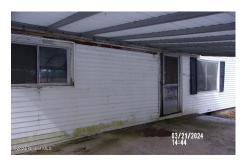

## MLS# - 202414003 - Price: \$1

3162 State Highway 30, Gloversville, NY

**Description:** Single family Cape Cod home built in 1940 and offers 2 bedrooms and 1 bath, full unfinished basement, private utilities, 2 car detached garage, fireplace, situated on 2.00 acres and located in Mayfield CSD. The online sales event for this property begin on 05/19/2024 and ends on 05/21/2024.

Acres: 2 Bedrooms: 2

Estimated Taxes: \$2,560 Heat: Forced Air, Oil

Basement: Full, Unfinished

County: Fulton

Town: Gloversville Bathrooms: 1 Full Water: Drilled Well

Garage: 2

Exterior: Aluminum Siding, Vinyl