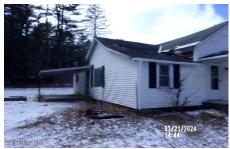

## MLS# - 202414003 - Price: \$1

3162 State Highway 30, Gloversville, NY

**Description:** Single family Cape Cod home built in 1940 and offers 2 bedrooms and 1 bath, full unfinished basement, private utilities, 2 car detached garage, fireplace, situated on 2.00 acres and located in Mayfield CSD. The online sales event for this property begin on 05/19/2024 and ends on 05/21/2024.

Acres: 2 Bedrooms: 2

Estimated Taxes: \$2,560 Heat: Forced Air, Oil

Basement: Full, Unfinished

County: Fulton

Town: Gloversville Bathrooms: 1 Full Water: Drilled Well

Garage: 2

Exterior: Aluminum Siding, Vinyl