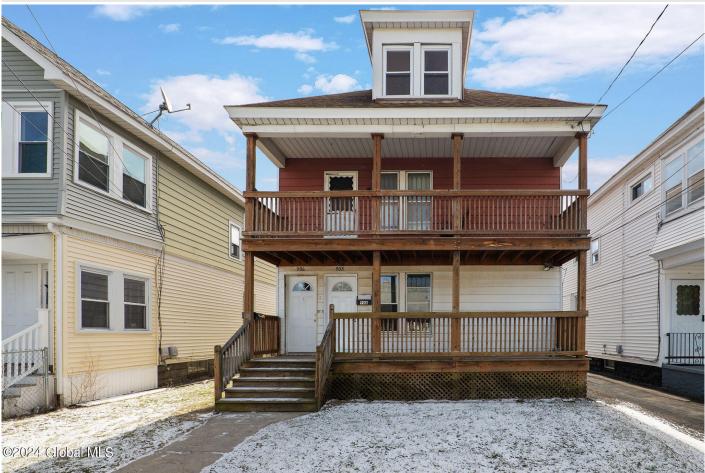

## MLS# - 202413995 - Price: \$250,000

906 Vermont Avenue, Schenectady, NY

**Description:** Don't miss out on this incredible opportunity in Schenectady! Perfect investment with positive cash flow, this property boasts TWO units, each featuring 2 bedrooms and 1 full bath, complete with beautiful hardwood flooring throughout. Both units are occupied, making this a fantastic income-generating investment with separate utilities for each unit. With off-street parking and a garage included, this property offers both convenience and security.

Acres: 0.12 Bedrooms: 4 Estimated Taxes: \$5,236 Heat: Hot Water, Natural Gas Basement: Full

Cooling: None

Town: Schenectady Bathrooms: 2 Full Water: Public Garage: 1 Exterior: Aluminum Siding, Vinyl Siding, Wood Siding Parking Spaces: 4 Property Type: Multi-Family School District: Schenectady Sewer: Public Sewer Property Style: Other County: Schenectady