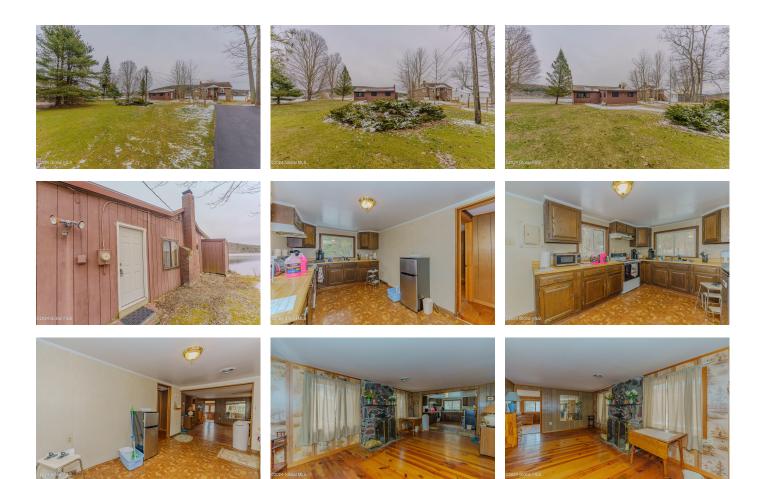

## MLS# - 202413992 - Price: \$423,500

4098 County Route 48, Argyle, NY

NIES~DAVES ASSOCIATES REAL ESTATE LLC

518-656-9068

**Description:** Three season cottage and panoramic views! Cozy bedrooms and spacious full bathroom. Sparkling water views, can't pass up sunsets in a pastoral setting. Fishing enthusiasts paradise; waterfowl ever present. Excellent location for outdoor activities; pristine scenic lakefront site

Acres: 0.38 Bedrooms: 3 Estimated Taxes: \$6,718 Sewer: Septic Tank Basement: Crawl Space County: Washington Interior Features: Cathedral Ceiling(s) Town: Argyle Bathrooms: 1 Full Lake/River: Cossayuna Lake Heat: Forced Air, Propane Exterior: Tex 11 Siding Cooling: Central Air Property Type: Residential School District: Argyle Water: Drilled Well Property Style: Cottage Exterior Features: Lighting Parking Spaces: 3