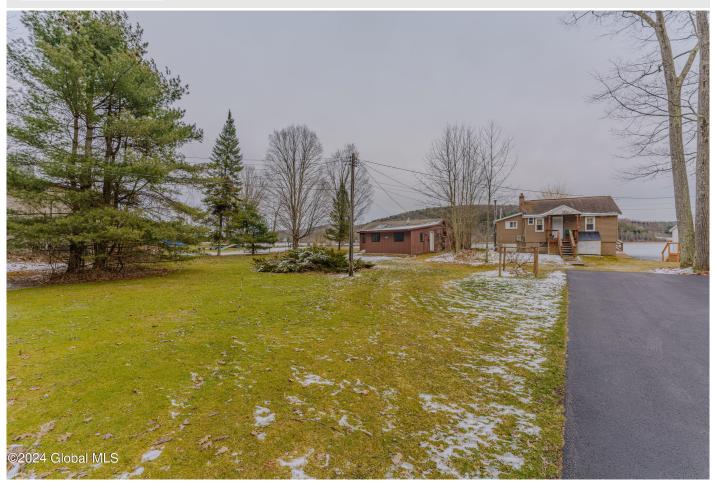

## MLS# - 202413992 - Price: \$423,500

4098 County Route 48, Argyle, NY

NIES~DAVES ASSOCIATES REAL ESTATE LLC

518-656-9068

**Description:** Three season cottage and panoramic views! Cozy bedrooms and spacious full bathroom. Sparkling water views, can't pass up sunsets in a pastoral setting. Fishing enthusiasts paradise; waterfowl ever present. Excellent location for outdoor activities; pristine scenic lakefront site

Acres: 0.38 Bedrooms: 3 Estimated Taxes: \$6,718 Sewer: Septic Tank Basement: Crawl Space County: Washington Interior Features: Cathedral Ceiling(s) Town: Argyle Bathrooms: 1 Full Lake/River: Cossayuna Lake Heat: Forced Air, Propane Exterior: Tex 11 Siding Cooling: Central Air Property Type: Residential School District: Argyle Water: Drilled Well Property Style: Cottage Exterior Features: Lighting Parking Spaces: 3