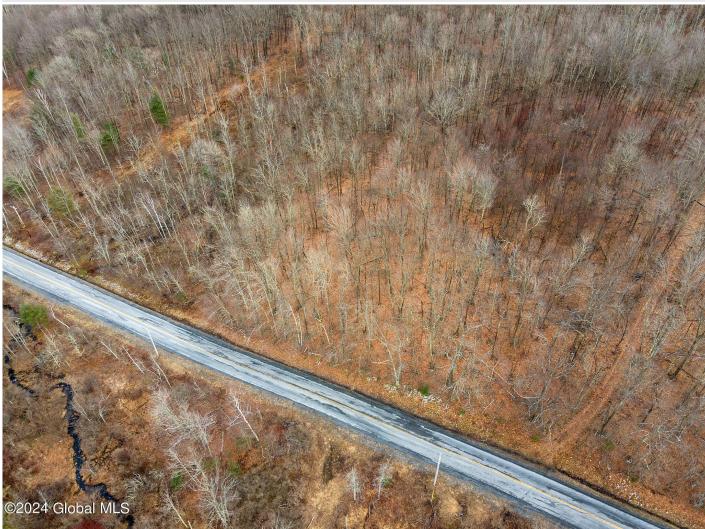

## MLS# - 202413991 - Price: \$55,000

764 Blenheim Hill Road, Jefferson, NY

**Description:** Beautiful building lot, quiet country road, slightly sloped with mountain views and stone walls. Just over 5 acres with an additional 5.08ac lot available adjacent to this property, SBL: 170.-1-2.29; 398' of road frontage. 10 minutes to Mine Kill State Park, 15 minutes to Max V Shaul State Park. 10 minutes to Stanford.

Acres: 5.06 School District: Jefferson Sewer: None Town: Blenheim Estimated Taxes: \$1,641 County: Schoharie Property Type: Land Water: None

Daniel Davies NYS Licensed Real Estate Broker GRI, ABR, RSPS,SRS,C2EX (518) 656-9068 dan@daviesrealty.net