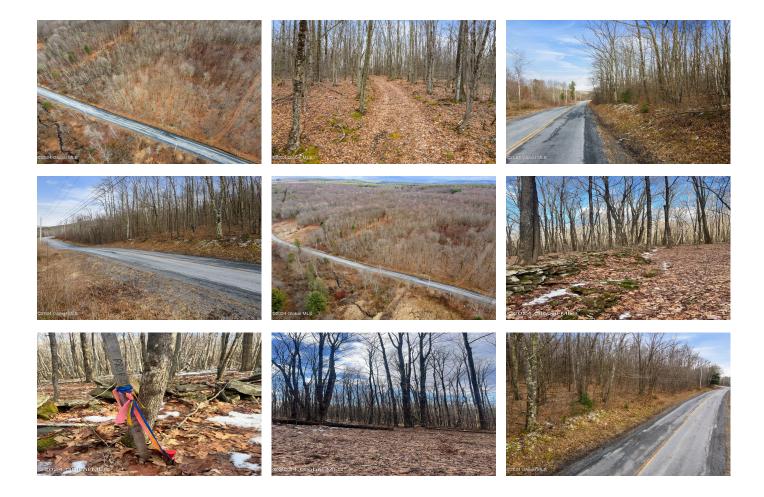

## MLS# - 202413991 - Price: \$55,000

764 Blenheim Hill Road, Jefferson, NY

**Description:** Beautiful building lot, quiet country road, slightly sloped with mountain views and stone walls. Just over 5 acres with an additional 5.08ac lot available adjacent to this property, SBL: 170.-1-2.29; 398' of road frontage. 10 minutes to Mine Kill State Park, 15 minutes to Max V Shaul State Park. 10 minutes to Stanford.

Acres: 5.06 School District: Jefferson Sewer: None Town: Blenheim Estimated Taxes: \$1,641 County: Schoharie Property Type: Land Water: None

Daniel Davies NYS Licensed Real Estate Broker GRI, ABR, RSPS,SRS,C2EX (518) 656-9068 dan@daviesrealty.net