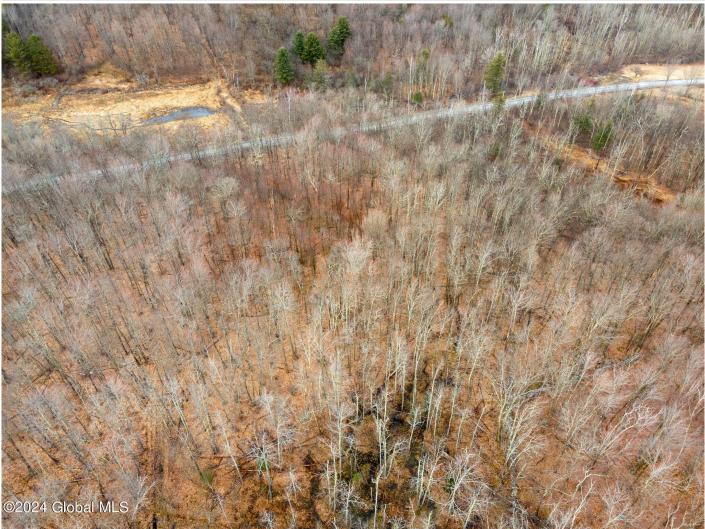

## MLS# - 202413990 - Price: \$55,000

L2.29 Blenheim Hill Road, Jefferson, NY

**Description:** Beautiful building lot, quiet country road, slightly sloped with mountain views and stone walls. Just over 5 acres with an additional 5.06ac lot available adjacent to this property, SBL: 170.-1-2.28; 359' of road frontage. 10 minutes to Mine Kill State Park, 15 minutes to Max V Shaul State Park. 10 minutes to Stamford.

Acres: 5.08 School District: Jefferson Sewer: None Town: Blenheim Estimated Taxes: \$1,166 County: Schoharie Property Type: Land Water: None

Daniel Davies NYS Licensed Real Estate Broker GRI, ABR, RSPS,SRS,C2EX (518) 656-9068 dan@daviesrealty.net