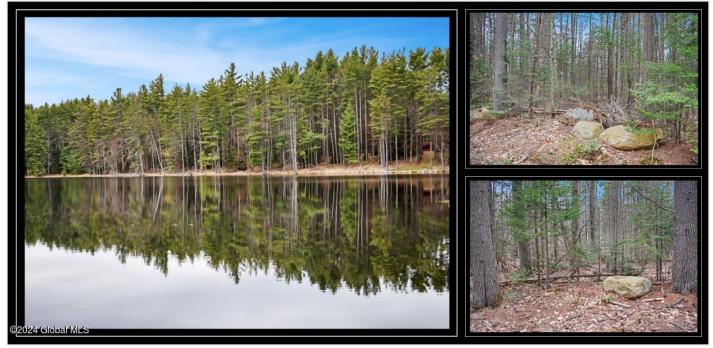

## MLS# - 202413968 - Price: \$59,000

L29 Antler Lake Road, Wevertown, NY

**Description:** Picturesque mountain lake tucked-up on a hill just minutes from Gore Mtn. Wooded lot with access to Antler lake across the dirt road. (A few lots from the end of the dead end road...very quiet) Deeded docking to this non-motorized lake. Priced to sell quickly for your vacation home or full time residence. Inquire today for more information. Building lots are all APA approved.

Acres: 5.87 School District: Johnsburg Water: None Zoning: Single Residence Town: Johnsburg Estimated Taxes: \$1,504 Sewer: None Property Type: Land Lake/River: Antler Lake County: Warren

Daniel Davies NYS Licensed Real Estate Broker GRI, ABR, RSPS,SRS,C2EX (518) 656-9068 dan@daviesrealty.net