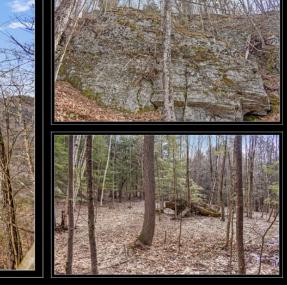

## MLS# - 202413967 - Price: \$89,000

L27 White Schoolhouse Road, Chestertown, NY

**Description:** The rear of this property extends up to almost the peak of Kipp Mountain. The big views from high above Loon Lake are best closer to the top/rear of this parcel. This is a mostly wooded 15.27 acres. Very diverse topography from the bottom to the top of this unique parcel. Tons of wildlife signs throughout the lower thicker wooded areas. Closer to the peak there are sheer rock cliffs for climbing or rappelling. Though it would be challenging to build in the rear of this property, you could certainly enjoy these views any time of year.