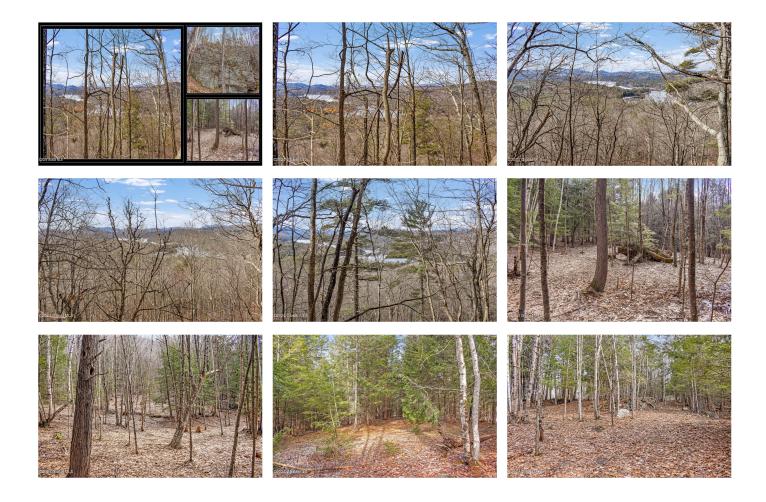

## MLS# - 202413967 - Price: \$89,000

L27 White Schoolhouse Road, Chestertown, NY

**Description:** The rear of this property extends up to almost the peak of Kipp Mountain. The big views from high above Loon Lake are best closer to the top/rear of this parcel. This is a mostly wooded 15.27 acres. Very diverse topography from the bottom to the top of this unique parcel. Tons of wildlife signs throughout the lower thicker wooded areas. Closer to the peak there are sheer rock cliffs for climbing or rappelling. Though it would be challenging to build in the rear of this property, you could certainly enjoy these views any time of year.