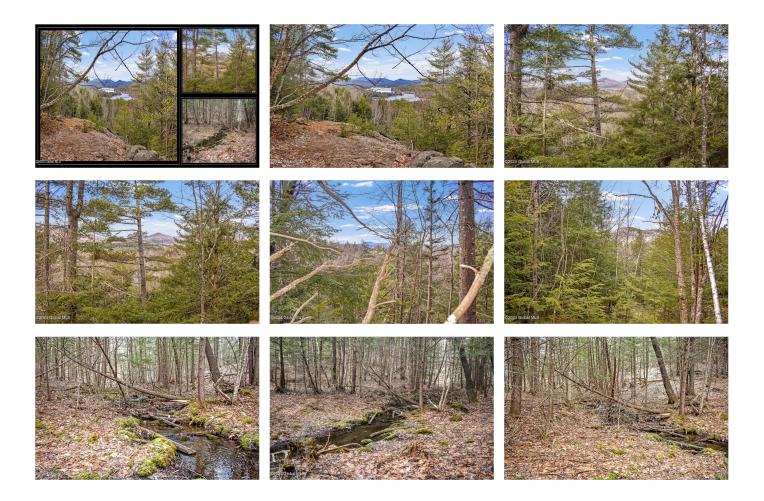

## L21 White Schoolhouse Road, Chestertown, NY

**Description:** Views from high above Loon Lake with 10.8 acres of mostly wooded acreage. Some rough trails for 4x4 or hiking help to traverse this undeveloped parcel. Babbling mountain stream running through a beautiful rolling area of this property. Breathtaking views from the rear of the property to the south and west. Though it would be challenging to build in the rear of this property, you could certainly enjoy the views year round.