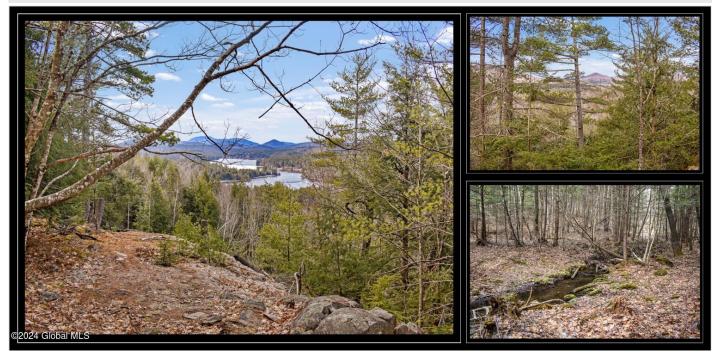

## L21 White Schoolhouse Road, Chestertown, NY

**Description:** Views from high above Loon Lake with 10.8 acres of mostly wooded acreage. Some rough trails for 4x4 or hiking help to traverse this undeveloped parcel. Babbling mountain stream running through a beautiful rolling area of this property. Breathtaking views from the rear of the property to the south and west. Though it would be challenging to build in the rear of this property, you could certainly enjoy the views year round.