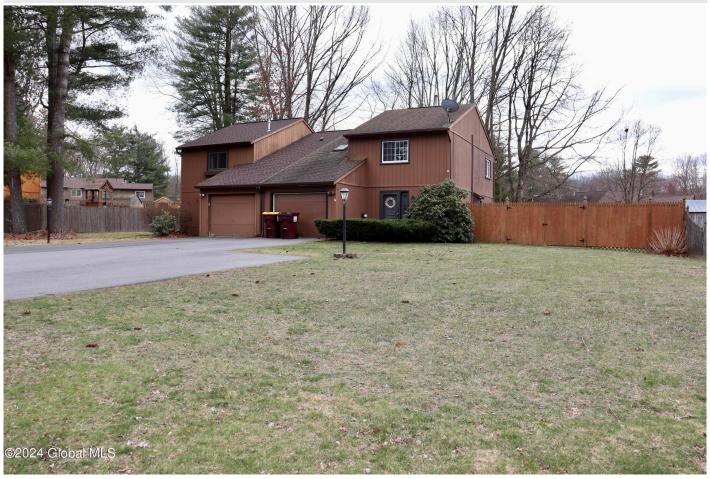

## MLS# - 202413949 - Price: \$264,999

6b Woodbine Drive, Clifton Park, NY

**Description:** Discover your dreamy townhome nestled in the Shen school district. This modern gem boasts sleek finishes throughout its cozy open floor plan. Illuminate your culinary adventures with bright recessed lighting in the kitchen, complemented by a convenient island for extra counter space. Upstairs, envision the bonus room as a 4th bedroom or creative haven. Each bedroom offers ample closet space, while a spacious full bathroom conveniently serves the upstairs quarters. Step outside to your expansive fenced yard, offering privacy and space to roam. With an extended driveway accommodating 4+ cars, enjoy ultimate convenience and seclusion on this corner lot retreat. Welcome home to your perfect blend of comfort and privacy! Multiple Offers - Deadline 3/24 at 8PM

Acres: 0.2 Town: Clifton Park Bedrooms: 3 Bathrooms: 1 Full Estimated Taxes: \$3,806 Water: Public Heat: Baseboard, Electric, Forced Garage: 1

Air, Natural Gas

Exterior: Wood Siding Basement: None, Slab County: Saratoga Cooling: Central Air

Interior Features: Solid Surface Counters, Kitchen Island

Property Type: Residential School District: Shenendehowa

Sewer: Public Sewer

Property Style: Townhouse

Exterior Features: Drive-Paved

Parking Spaces: 4