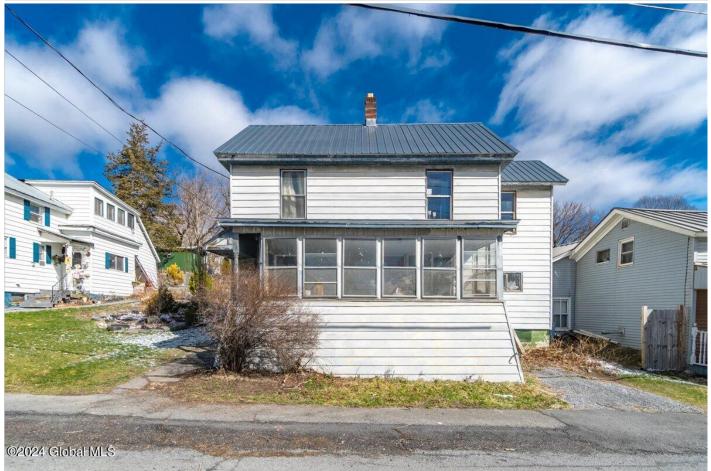

## MLS# - 202413948 - Price: \$88,000

17 Gilmore Street, Whitehall, NY

**Description:** Take advantage of a rare opportunity in historic Whitehall village! This 1940s home offers 3 beds, 1 bath, and potential galore. Expand with a 2nd bath, finish the attic, update interiors, and consider building or subdividing on Lafayette St. Recent upgrades include a metal roof, water heater, and new windows. Why rent when you can own and build equity? Don't miss out on this chance to customize and make it yours!

Acres: 0.15 Bedrooms: 3 Estimated Taxes: \$1,518 Heat: Natural Gas Basement: None County: Washington Town: Whitehall Bathrooms: 1 Full Water: Public Garage: 4 Exterior: Vinyl Siding Cooling: None Property Type: Residential School District: Whitehall Sewer: Public Sewer Property Style: Other Exterior Features: Barn Parking Spaces: 4