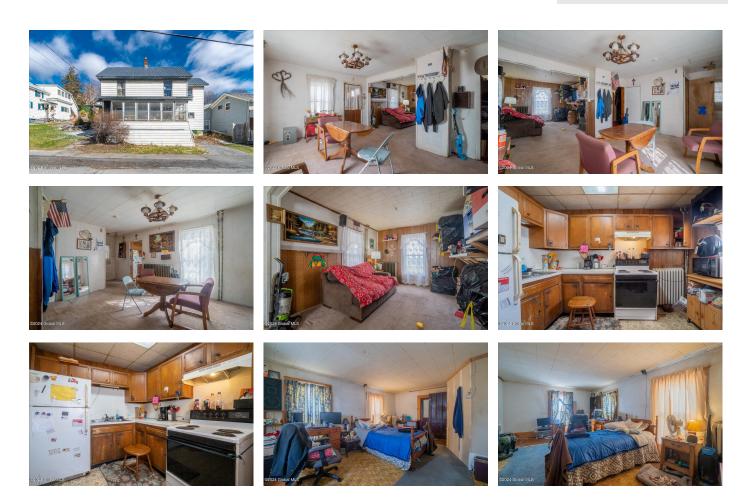

## MLS# - 202413948 - Price: \$88,000

17 Gilmore Street, Whitehall, NY

**Description:** Take advantage of a rare opportunity in historic Whitehall village! This 1940s home offers 3 beds, 1 bath, and potential galore. Expand with a 2nd bath, finish the attic, update interiors, and consider building or subdividing on Lafayette St. Recent upgrades include a metal roof, water heater, and new windows. Why rent when you can own and build equity? Don't miss out on this chance to customize and make it yours!

Acres: 0.15 Bedrooms: 3 Estimated Taxes: \$1,518 Heat: Natural Gas Basement: None County: Washington Town: Whitehall Bathrooms: 1 Full Water: Public Garage: 4 Exterior: Vinyl Siding Cooling: None Property Type: Residential School District: Whitehall Sewer: Public Sewer Property Style: Other Exterior Features: Barn Parking Spaces: 4