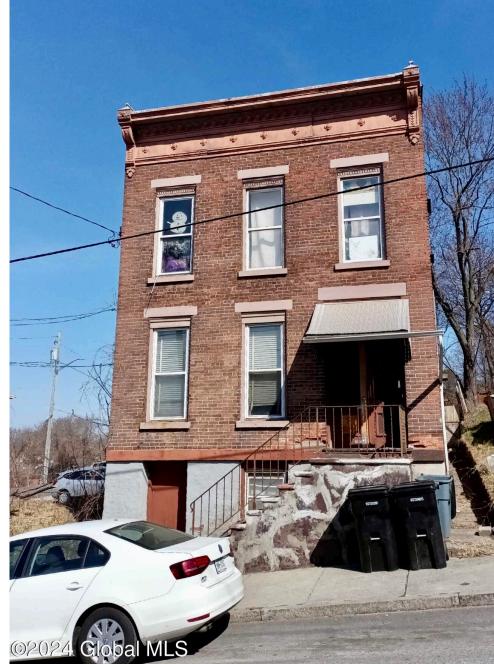

## MLS# - 202413947 - Price: \$179,900

58 Middleburgh Street, Troy, NY

**Description:** Solid brick 2 family money maker with separate utilities and tenants pay their utilities. 1st floor offers 2 beds and 2nd floor offers 3 beds. Total monthly rental income is \$2400 currently.

Acres: 0.06 Bedrooms: 6 Estimated Taxes: \$2,783 Heat: Space Heater, Natural Gas Exterior: Brick Town: Troy Bathrooms: 2 Full Water: Public Property Style: Traditional Exterior Features: None Property Type: Multi-Family School District: Troy Sewer: Public Sewer Basement: Full County: Rensselaer