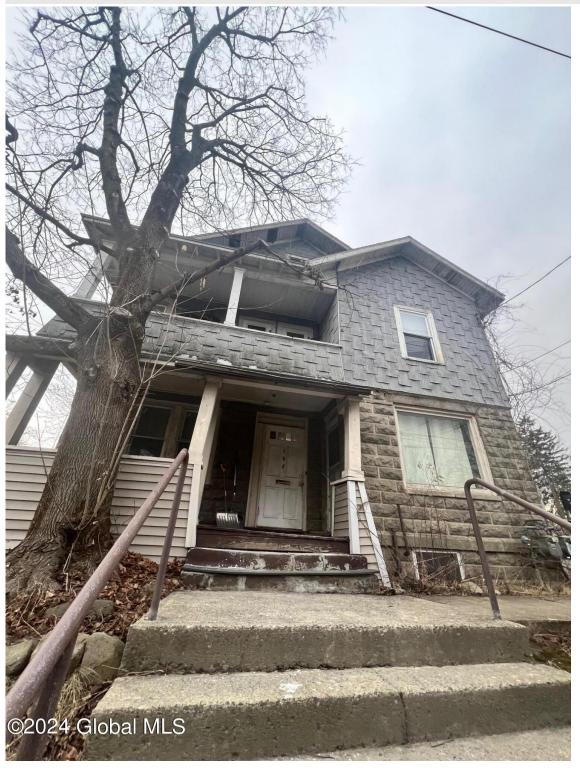

MLS# - 202413944 - Price: \$380,000

298 Delaware Avenue, Delmar, NY

**Description:** Prime Delmar Location! This solid 2 Family Investment Property that has a ton of potential. Offers 2 bedrooms in each apartments with separate utilities. The value is in the land, and especially the location with frontage on Delaware Ave., located in the heart of Bethlehem and across the street from bike path and walking distance to businesses and shopping. The added bonus it is being sold with the adjacent property. The second parcel is located on (Herber Av 012200 86.09-6-2) and is vacant land totaling 1.53 Acres and combined together offers multiple options for redevelopment opportunities. \*Please check with town zoning for redevelopment uses. The property is currently rented and 24 Hour notice is required for all showings. Tenants are month to month and Sold As Is Condition.

Acres: 1.53 Bedrooms: 4

Estimated Taxes: \$8,236

Heat: Hot Water, Natural Gas

Basement: Slab, Unfinished

County: Albany
Zoning: Mixed

Town: Bethlehem
Bathrooms: 2 Full
Water: Public

**Exterior:** Other, Block, Shingle Siding