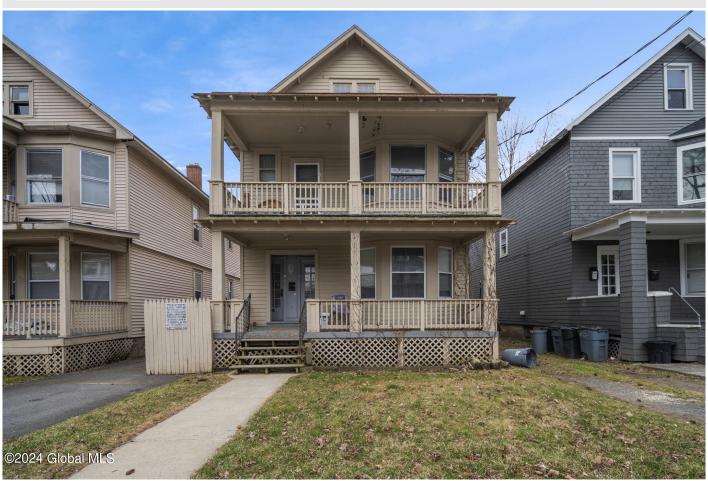

## MLS# - 202413926 - Price: \$249,000

748 Myrtle Avenue, Albany, NY

**Description:** Income producing two family property with off street parking, and coin operated washer/dryer. Can be sold as a package 742, 744, 748 Myrtle and 244 Manning Blvd.

Acres: 0.09
Bedrooms: 7

Estimated Taxes: \$5,519
Heat: Natural Gas
Exterior: Other

Parking Spaces: 3

**Town:** Albany **Bathrooms:** 2 Full

Water: Public

Property Style: Traditional Exterior Features: None