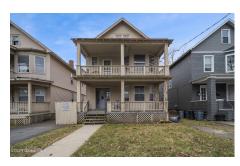

## MLS# - 202413926 - Price: \$249,000

748 Myrtle Avenue, Albany, NY

**Description:** Income producing two family property with off street parking, and coin operated washer/dryer. Can be sold as a package 742, 744, 748 Myrtle and 244 Manning Blvd.

Acres: 0.09
Bedrooms: 7

Estimated Taxes: \$5,519
Heat: Natural Gas
Exterior: Other

Parking Spaces: 3

**Town:** Albany **Bathrooms:** 2 Full

Water: Public

Property Style: Traditional Exterior Features: None