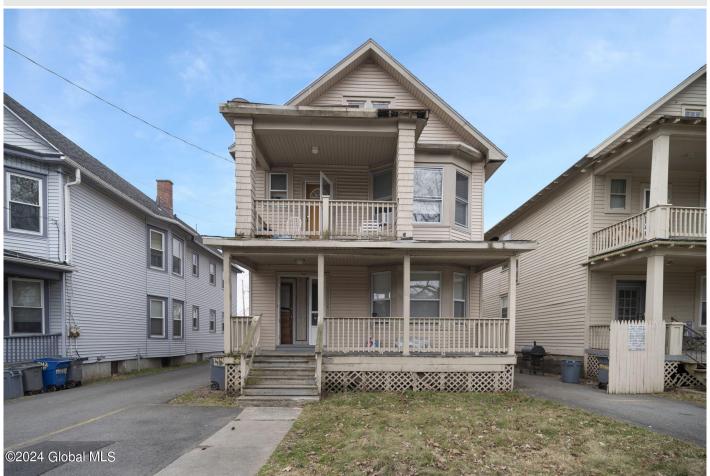

## MLS# - 202413925 - Price: \$249,000

744 Myrtle Avenue, Albany, NY

**Description:** Income producing two family property with off street parking, and coin operated washer/dryer, can be sold as a package 742, 744, 748 Myrtle and 244 Manning.

Acres: 0.09 Bedrooms: 8

Estimated Taxes: \$6,955

Heat: Natural Gas Exterior: Other Parking Spaces: 3 Town: Albany Bathrooms: 2 Full Water: Public

Property Style: Traditional

Exterior Features: None County: Albany

Property Type: Multi-Family

School District: Albany

Sewer: Public Sewer

Basement: Unfinished

**Daniel Davies** NYS Licensed Real Estate Broker GRI, ABR, RSPS,SRS,C2EX (518) 656-9068 dan@daviesrealty.net