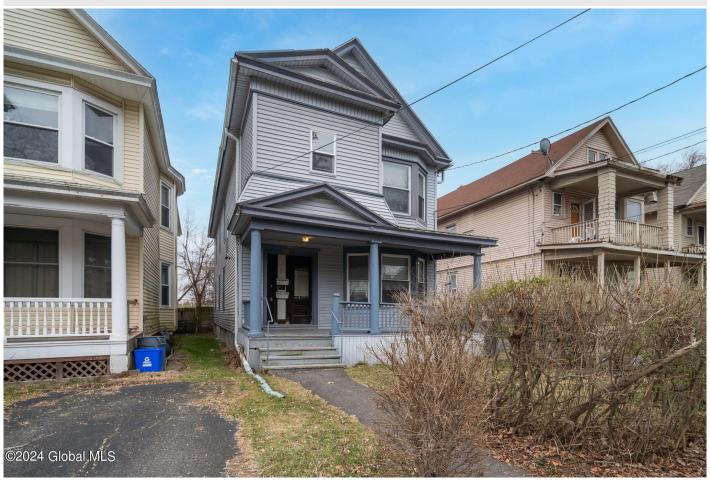

## MLS# - 202413924 - Price: \$249,000

742 Myrtle Avenue, Albany, NY

**Description:** Income producing two family property with off street parking, and coin operated washer/dryer. Can be sold as a package 742, 744, 748 Myrtle and 244 Manning Blvd.

Acres: 0.09 Bedrooms: 7

Estimated Taxes: \$7,544

Heat: Natural Gas
Exterior: Other
Parking Spaces: 3

Town: Albany
Bathrooms: 2 Full
Water: Public

Property Style: Traditional Exterior Features: None

School District: Albany Sewer: Public Sewer Basement: Unfinished